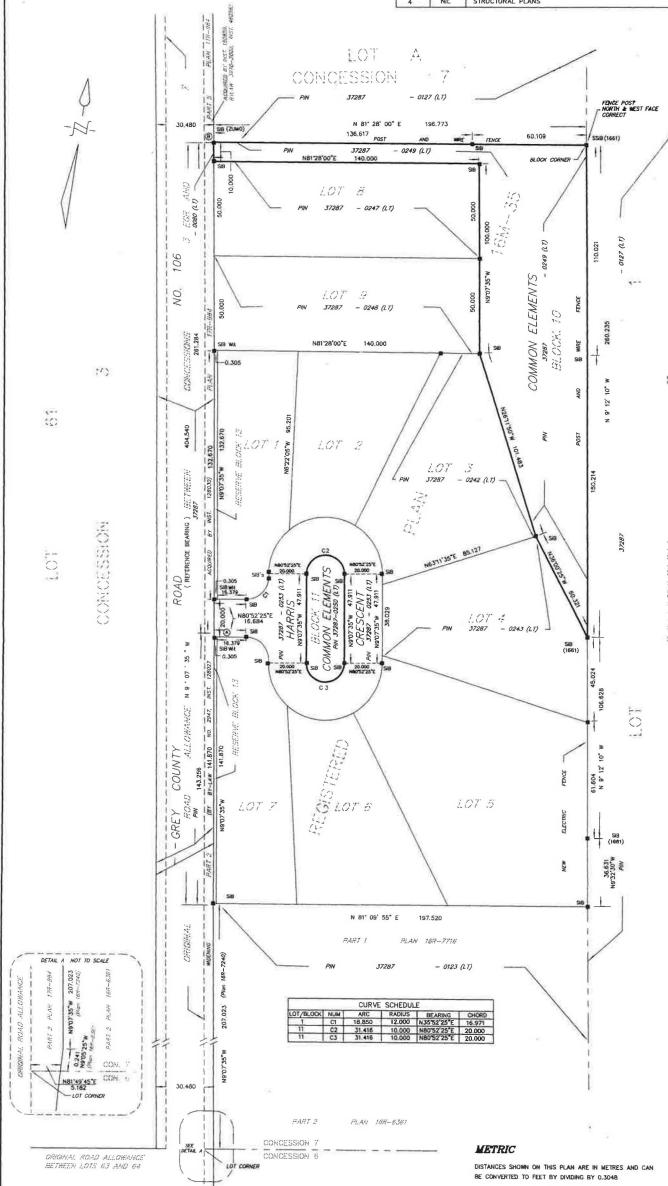

Municipal Clerk Initials: Original Signed By

5 + N

SRD tree line on site meating
Thanks 30b Harris 46' SHed.

PART 1 OF 4 PARTS SHEET 1 OF 1 SHEET

|                                                                                                                                        |       | INDEX OF PARTS                               |  |  |  |  |  |
|----------------------------------------------------------------------------------------------------------------------------------------|-------|----------------------------------------------|--|--|--|--|--|
| PART                                                                                                                                   | SHEET | DESCRIPTION                                  |  |  |  |  |  |
| PLAN OF SURVEY OF THE CONDOMINIUM PROPERTY,  1 THE DESIGNATION OF COMMON ELEMENTS ON LEVEL 1,  ILLUSTRATION OF THE SERVIENT INTERESTS. |       |                                              |  |  |  |  |  |
| 2                                                                                                                                      | NIL   | PLAN OF SURVEY OF THE EXCLUSIVE USE PORTIONS |  |  |  |  |  |
| 3                                                                                                                                      | NIL   | ARCHTECTURAL PLANS                           |  |  |  |  |  |
|                                                                                                                                        | ADD   | CTRUCTURAL RIANC                             |  |  |  |  |  |

# GREY COMMON ELEMENTS CONDOMINIUM PLAN NO. 93

REGISTERED IN THE LAND REGISTRY OFFICE FOR THE LAND TITLES DIVISION OF GREY (No. 16) AT 15:21 O'CLOCK ON THE 12

DAY OF Dicentum . 2011.

A NOVAK REPRESENTATIVE FOR LAND REGISTRAR

# BLOCKS 10 AND 11 REGISTERED PLAN 16M-35

GEOGRAPHIC OF TOWNSHIP OF EGREMONT TOWNSHIP OF SOUTHGATE COUNTY OF GREY

R. F. DORE SURVEYING LTD.

SCALE 1:1000

## LEGEND

FOUND
PLANTED
STANDARD IRON BAR
IRON BAR
SHORT STANDARD IRON BAR
R. F. DORE, D.L.S.
ZUBEK, END & PATTEN LTD.
MEASURED
EAST OF THE GARAFRAXA ROAD

MENTS ARE 1661 UNLESS NOTED OTHERWISE