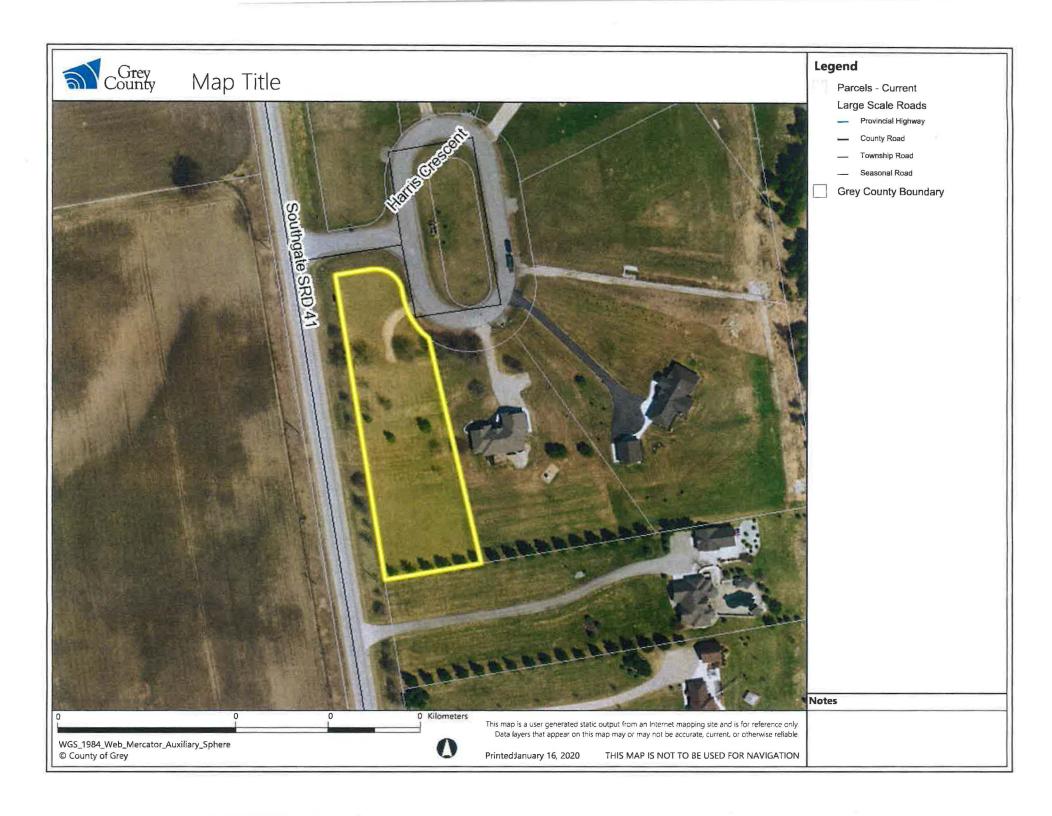

Municipal Clerk Initials: Original Signed By

5 + N

SRD tree line on site meating
Thanks 30b Harris 46' SHed.

PART 1 OF 4 PARTS SHEET 1 OF 1 SHEET

|                                                                                                                                        |       | INDEX OF PARTS                               |  |  |  |  |  |
|----------------------------------------------------------------------------------------------------------------------------------------|-------|----------------------------------------------|--|--|--|--|--|
| PART                                                                                                                                   | SHEET | DESCRIPTION                                  |  |  |  |  |  |
| PLAN OF SURVEY OF THE CONDOMINIUM PROPERTY,  1 THE DESIGNATION OF COMMON ELEMENTS ON LEVEL 1,  ILLUSTRATION OF THE SERVIENT INTERESTS. |       |                                              |  |  |  |  |  |
| 2                                                                                                                                      | NIL   | PLAN OF SURVEY OF THE EXCLUSIVE USE PORTIONS |  |  |  |  |  |
| 3                                                                                                                                      | NIL   | ARCHTECTURAL PLANS                           |  |  |  |  |  |
|                                                                                                                                        | ADD   | CTRUCTURAL RIANC                             |  |  |  |  |  |