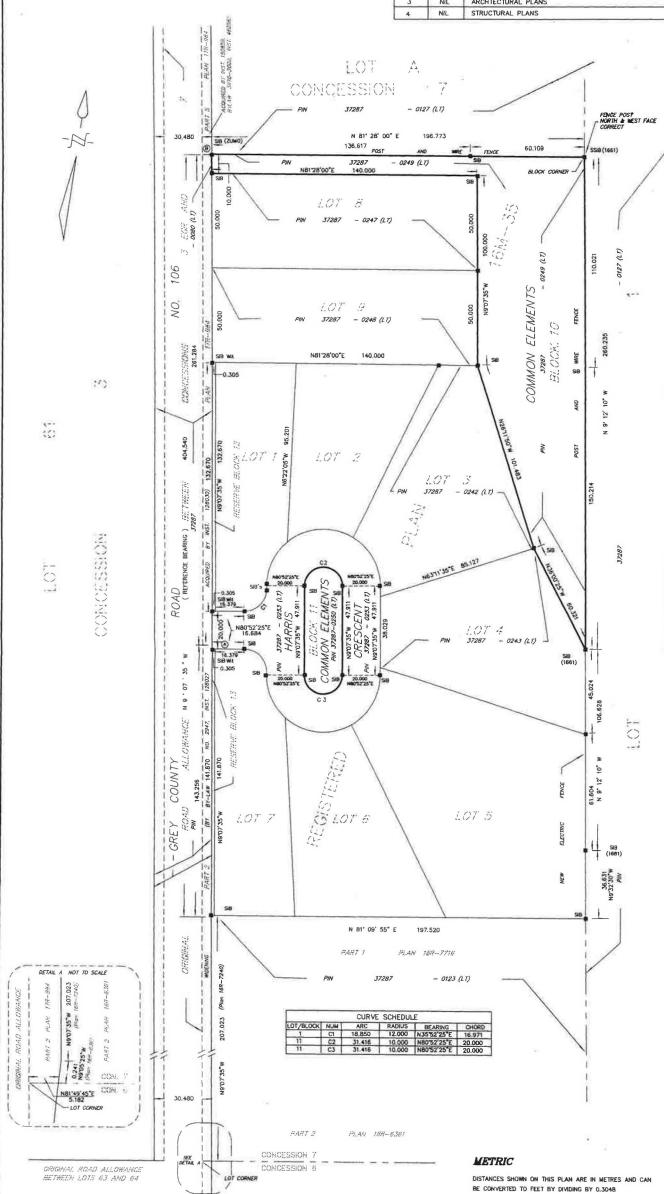

PLAN OF SURVEY

# BLOCKS 10 AND 11 REGISTERED PLAN 16M-35

GEOGRAPHIC OF TOWNSHIP OF EGREMONT TOWNSHIP OF SOUTHGATE COUNTY OF GREY

R. F. DORE SURVEYING LTD. SCALE 1:1000

### LEGEND

FOUND
PLANTED
STANDARD IRON BAR
IRON BAR
SHORT STANDARD IRON BAR
R. F. DORE, D.L.S.
ZUBEK, END & PATTEN LTD.
MEASURED
EAST OF THE GARAFRAXA ROAD MENTS ARE 1661 UNLESS NOTED OTHERWISE

# NOTE

UTM ORID BEARING, DERIVED FROM OBSERVED REFERENCE POINTS A AND B, BY REAL TIME NETWORK (RTN) OBSERVATIONS, UTM ZONE 17, NAD83 (CSRS) (1997.0) HAVING A GRID BEARING OF N9"29"35"W

DISTANCES ARE GROUND AND CAN BE CONVERTED TO GRID BY MULTIPLYING BY A COMBINED SCALE FACTOR OF 0.99973,

FOR BEARING COMPARISONS, A ROTATION OF 0"22"00" (COUNTER-CLOCKWISE) CAN BE APPLIED TO BEARINGS FROM PLAN 16R-9980 AND PLAN 16M-35.

OBSERVED REFERENCE POINTS (ORPs): UTM ZONE 17, NAD83 (CSRS) (1997.0).

COORDINATES TO RURAL ACCURACY PER SEC. 14 (2) OF D.REG. 216/10 NORTHING 4 873 152.8 4 873 411.8 521 729.3

COORDINATES CANNOT, IN THEMSELVES, BE USED TO RE-ESTABLISH CORNERS OR BOUNDARIES SHOWN ON THIS PLAN.