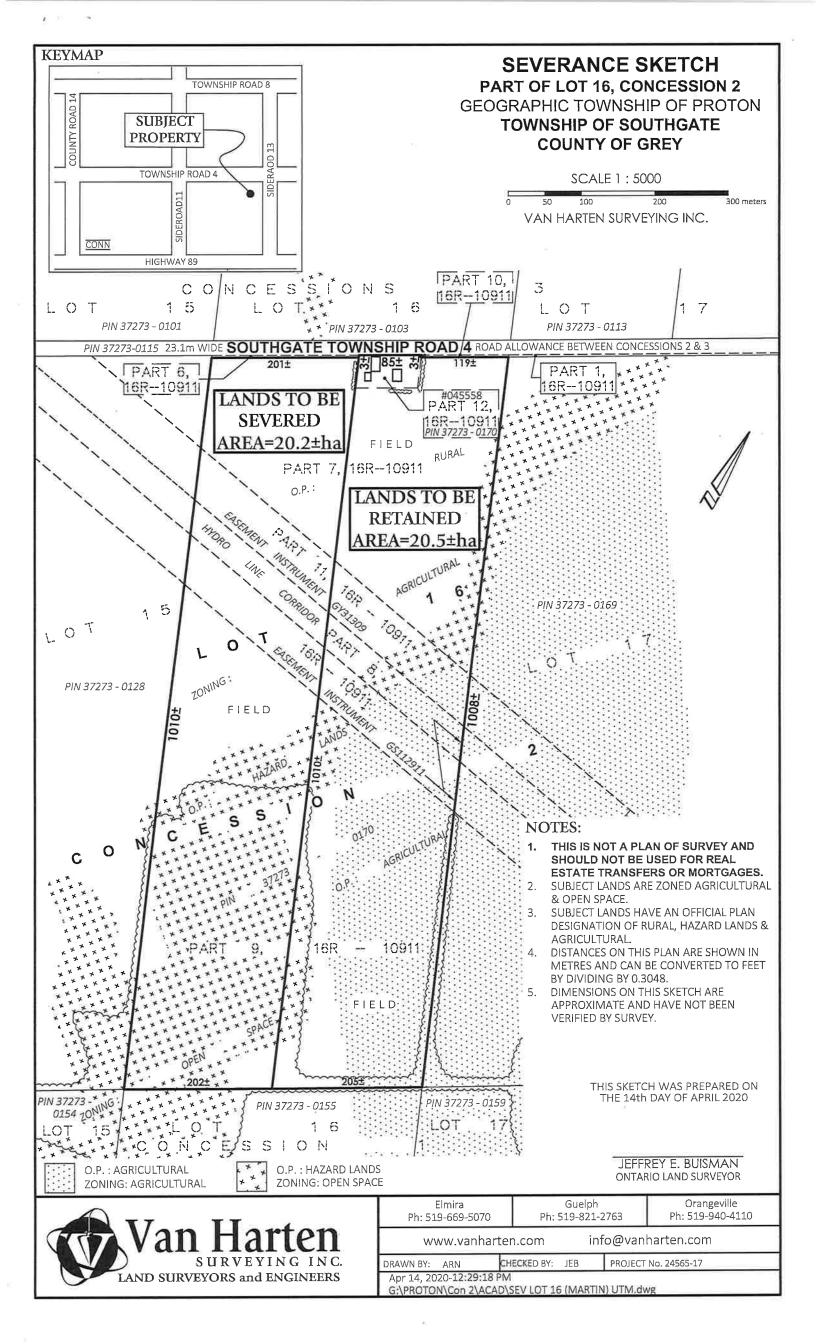

### Part One Owner/Agent/Application Information

| Email Address:                                                                                                                                                                                                                                                                                                                                                                                                                                                                                                                                                                                                                                                                                                                                                                                                                                                                                                                                                                                                                                                                                                                                                                                                                                                                                                                                                                                                                                                                                                                                                                                                                                                                                                                                                                                                                                                                                                                                                                                                                                                                                                                 | *T | o be completed by the applicant                                                                                                           |
|--------------------------------------------------------------------------------------------------------------------------------------------------------------------------------------------------------------------------------------------------------------------------------------------------------------------------------------------------------------------------------------------------------------------------------------------------------------------------------------------------------------------------------------------------------------------------------------------------------------------------------------------------------------------------------------------------------------------------------------------------------------------------------------------------------------------------------------------------------------------------------------------------------------------------------------------------------------------------------------------------------------------------------------------------------------------------------------------------------------------------------------------------------------------------------------------------------------------------------------------------------------------------------------------------------------------------------------------------------------------------------------------------------------------------------------------------------------------------------------------------------------------------------------------------------------------------------------------------------------------------------------------------------------------------------------------------------------------------------------------------------------------------------------------------------------------------------------------------------------------------------------------------------------------------------------------------------------------------------------------------------------------------------------------------------------------------------------------------------------------------------|----|-------------------------------------------------------------------------------------------------------------------------------------------|
| Phone#: (H) SIQ SQS 2313 (B) SIQ 588 0447  Email Address: Fauls martin @ hotmail. com  2. Name of applicant (if different than above):  Mailing address:  Phone#: Email:  Applicant's Relationship to Subject Lands:  Registered Property Owner  Holder of Option to Purchase Subject Lands Signing Officer of Corporation Other (Specify)  3. Name of agent: Paul S. Martin  Mailing address: 7194 Road 124 NewTon on Not IRC  Phone#: SIQ 588 0447 Email: pauls martin @ hotmail.com  4. Send all correspondence to: (Choose only ONE) Applicant Agent  5. Preferred Method of communication: Phone & email Postal Mail  Part Two The Subject Lands  6. Subject Land: (Legal Description)  NOTE: On this form "SUBJECT LAND" means the parcel to be severed & the parcel to be retained.  Former Municipality Feographic Township of Proton, Township of South Road Name SouthGare Township Rd 4 Civic Address (911) No. 145558  Lot No. PH 16 Plan/Concession Description of Subject Land:  a) Existing use of the subject land:  a) Existing use of the subject land:  a) Existing use of the subject land:  a) Existing buildings No Buildings ON The CANDS TO BE Sever Retained.  C) Is the "subject land" presently subject to any of the following:  BYEasement Restrictive Covenants Right of Way                                                                                                                                                                                                                                                                                                                                                                                                                                                                                                                                                                                                                                                                                                                                                                                                                     | 1. | Name of registered owner: NA MARTIN                                                                                                       |
| Email Address:                                                                                                                                                                                                                                                                                                                                                                                                                                                                                                                                                                                                                                                                                                                                                                                                                                                                                                                                                                                                                                                                                                                                                                                                                                                                                                                                                                                                                                                                                                                                                                                                                                                                                                                                                                                                                                                                                                                                                                                                                                                                                                                 |    | Mailing address: 7194 ROAD 124 NEWTON ON NOK IRO                                                                                          |
| 2. Name of applicant (If different than above):  Mailing address:  Phone#:  Applicant's Relationship to Subject Lands:  Registered Property Owner  Holder of Option to Purchase Subject Lands: Signing Officer of Corporation Other (Specify)  3. Name of agent:  Paul S. MarTIN  Mailing address: 7194 Road 124 NewTon on Nok IRO Phone#: S19 588 0447 Email: Pauls mar fun & hotmail.com 4. Send all correspondence to: (Choose only ONE) Applicant Agent 5. Preferred Method of communication: Phone & email Postal Mail  Part Two The Subject Lands 6. Subject Land: (Legal Description)  NOTE: On this form "SUBJECT LAND" means the parcel to be severed & the parcel to be retained. Former Municipality Geographic Township of Proton, Township of South Road Name South Gate Township Ed 4 Civic Address (911) No. 145558  Lot No. PHH 16 Plan/Concession 2.  Part Reference Plan No. 7. Description of Subject Land: a) Existing use of the subject land:  W Agricultural Rural Commercial/Industrial Residential Other(explain) b) Existing buildings No Buildings on The Cands To See Seve Retained Lands Place Insullance C) Is the "subject land" presently subject to any of the following: Resident Restrictive Covenants Right of Way                                                                                                                                                                                                                                                                                                                                                                                                                                                                                                                                                                                                                                                                                                                                                                                                                                                                         |    | Phone#: (H) 519 595 2313 (B) 519 588 0447                                                                                                 |
| Mailing address:  Phone#:                                                                                                                                                                                                                                                                                                                                                                                                                                                                                                                                                                                                                                                                                                                                                                                                                                                                                                                                                                                                                                                                                                                                                                                                                                                                                                                                                                                                                                                                                                                                                                                                                                                                                                                                                                                                                                                                                                                                                                                                                                                                                                      |    | Email Address: <u>Pauls martin @ hotmail. Com</u>                                                                                         |
| Phone#: Email:                                                                                                                                                                                                                                                                                                                                                                                                                                                                                                                                                                                                                                                                                                                                                                                                                                                                                                                                                                                                                                                                                                                                                                                                                                                                                                                                                                                                                                                                                                                                                                                                                                                                                                                                                                                                                                                                                                                                                                                                                                                                                                                 | 2. | Name of applicant (if different than above):                                                                                              |
| Applicant's Relationship to Subject Lands:  Registered Property Owner Holder of Option to Purchase Subject Lands Signing Officer of Corporation Other (Specify)  3. Name of agent: Paul S. MarTin Mailing address: 7194 Road 124 NewTon on Nok IRO Phone#: S19 588 0947 Email: Pauls mar Fin Chofmail. com 4. Send all correspondence to: (Choose only ONE) Applicant Agent 5. Preferred Method of communication: Phone & email Postal Mail  Part Two The Subject Lands 6. Subject Land: (Legal Description)  NOTE: On this form "SUBJECT LAND" means the parcel to be severed & the parcel to be retained. Former Municipality Geographic Township of Proton, Township of South Road Name Southease Township Ed 4 Civic Address (911) No. 145558  Lot No. PH 1 16 Plan/Concession 2  Part Reference Plan No. 7. Description of Subject Land: a) Existing use of the subject land:  Agricultural Rural Commercial/Industrial Residential Other(explain)  b) Existing buildings No Buildings On The Cands To Be Seve Retained Cands Have Hoose, Small Garage And Yox 50 Insulance C) Is the "subject land" presently subject to any of the following:  Right of Way                                                                                                                                                                                                                                                                                                                                                                                                                                                                                                                                                                                                                                                                                                                                                                                                                                                                                                                                                             |    | Mailing address:                                                                                                                          |
| Registered Property Owner Holder of Option to Purchase Subject Lands Signing Officer of Corporation Other (Specify)  3. Name of agent: Paul S. MarTin Mailing address: 7194 Road 124 NewTon ON NOK IRO Phone#: SIQ 588 0447 Email: pauls mar fin e hot mail.com 4. Send all correspondence to: (Choose only ONE) Applicant Agent 5. Preferred Method of communication: Phone & email Postal Mail  Part Two The Subject Lands 6. Subject Land: (Legal Description)  NOTE: On this form "SUBJECT LAND" means the parcel to be severed & the parcel to be retained. Former Municipality Geographic Township of Proton, Township of South Road Name Southeare Township Ed 4 Civic Address (911) No. 145558  Lot No. PH   16 Plan/Concession 2  Part Reference Plan No. 7. Description of Subject Land: a) Existing use of the subject land:  a) Existing use of the subject land: b) Existing buildings No BUILDINGS ON THE CANDS TO BE Severed Retained Cands Have Hoose, Small Garage Right of Way  Reflexione Cands Have Hoose, Small Garage And Yox 50 Insullates C) Is the "subject land" presently subject to any of the following:  Right of Way                                                                                                                                                                                                                                                                                                                                                                                                                                                                                                                                                                                                                                                                                                                                                                                                                                                                                                                                                                            |    | Phone#: Email:                                                                                                                            |
| Mailing address: 7194 ROAD 124 NEWTON ON NOK 1RO Phone#: S19 588 0447 Email: pauls mar fin @ hotmail.com 4. Send all correspondence to: (Choose only ONE)                                                                                                                                                                                                                                                                                                                                                                                                                                                                                                                                                                                                                                                                                                                                                                                                                                                                                                                                                                                                                                                                                                                                                                                                                                                                                                                                                                                                                                                                                                                                                                                                                                                                                                                                                                                                                                                                                                                                                                      |    | <ul> <li>Registered Property Owner</li> <li>Holder of Option to Purchase Subject Lands</li> <li>Signing Officer of Corporation</li> </ul> |
| Phone#: SIQ 588 0447 Email: Pauls markin Chotmail.com  4. Send all correspondence to: (Choose only ONE)  Applicant  Agent  5. Preferred Method of communication:  Phone  email  Postal Mail  Part Two The Subject Lands  6. Subject Land: (Legal Description)  NOTE: On this form "SUBJECT LAND" means the parcel to be severed & the parcel to be retained.  Former Municipality  Feographic Township of Proton, Township of South  Road Name  South Care Township & Y Civic Address (911) No. 145558  Lot No. PHH 16  Plan/Concession  Part  Reference Plan No.  7. Description of Subject Land:  a) Existing use of the subject land:  a) Existing use of the subject land:  b) Existing buildings  No BUILDINGS ON THE CANDS TO BE SEVER RETAINED CANDS HAVE HOOSE, SMALL GARAGE AND YOX 50 INSU [Interest)  C) Is the "subject land" presently subject to any of the following:  BEASEMENT REStrictive Covenants Right of Way                                                                                                                                                                                                                                                                                                                                                                                                                                                                                                                                                                                                                                                                                                                                                                                                                                                                                                                                                                                                                                                                                                                                                                                             | 3. | Name of agent: Paul S. marTIN                                                                                                             |
| 4. Send all correspondence to: (Choose only ONE)                                                                                                                                                                                                                                                                                                                                                                                                                                                                                                                                                                                                                                                                                                                                                                                                                                                                                                                                                                                                                                                                                                                                                                                                                                                                                                                                                                                                                                                                                                                                                                                                                                                                                                                                                                                                                                                                                                                                                                                                                                                                               |    | Mailing address: 7194 ROAD 124 NEWTON ON NOK IRO                                                                                          |
| Part Two The Subject Lands  6. Subject Land: (Legal Description)  NOTE: On this form "SUBJECT LAND" means the parcel to be severed & the parcel to be retained.  Former Municipality Geographic Township of Proton, Township of South Road Name South Gate Township of Proton, Township of South Concession  Part Reference Plan No.  7. Description of Subject Land:  a) Existing use of the subject land:  Garicultural Rural Commercial/Industrial Residential  Other(explain)  b) Existing buildings No BULLDINGS ON THE CANDS TO BE SEVER RETAINED CANDS HAVE HOUSE, SMALL GARAGE AND YOX SO INSURINGE.  C) Is the "subject land" presently subject to any of the following:  Garage Restrictive Covenants Right of Way                                                                                                                                                                                                                                                                                                                                                                                                                                                                                                                                                                                                                                                                                                                                                                                                                                                                                                                                                                                                                                                                                                                                                                                                                                                                                                                                                                                                   |    | Phone#: 519 588 0447 Email: pauls martin ehotmail.com                                                                                     |
| Part Two The Subject Lands  6. Subject Land: (Legal Description)  NOTE: On this form "SUBJECT LAND" means the parcel to be severed & the parcel to be retained.  Former Municipality Geographic Township of Proton, Township of South  Road Name South Gate Township Rd 4 Civic Address (911) No. 45558  Lot No. Phit /6 Plan/Concession 2  Part Reference Plan No.  7. Description of Subject Land:  a) Existing use of the subject land:  a) Existing use of the subject land:  Other(explain) Commercial/Industrial Residential  Other(explain) Residential  b) Existing buildings No BUILDINGS ON THE CANDS TO BE SEVER RETAINED CANDS HAVE HOUSE, SMALL GARAGE AND YOX SO INSU [lane)  C) Is the "subject land" presently subject to any of the following:  Restrictive Covenants Right of Way                                                                                                                                                                                                                                                                                                                                                                                                                                                                                                                                                                                                                                                                                                                                                                                                                                                                                                                                                                                                                                                                                                                                                                                                                                                                                                                            |    |                                                                                                                                           |
| The Subject Lands  6. Subject Land: (Legal Description)  NOTE: On this form "SUBJECT LAND" means the parcel to be severed & the parcel to be retained.  Former Municipality Geographic Township of Proton, Township of South  Road Name SouthGate Township ed 4 Civic Address (911) No. 45558  Lot No. PHH /6 Plan/Concession 2  Part Reference Plan No.  7. Description of Subject Land:  a) Existing use of the subject land:  Garagicultural Rural Commercial/Industrial Residential  Other(explain)  b) Existing buildings No BUILDINGS ON THE CANDS TO BE SEVER RETAINED CANDS HAVE HOUSE, SMALL GARAGE AND 40 x 50 INSUITABLE  c) Is the "subject land" presently subject to any of the following:  Right of Way                                                                                                                                                                                                                                                                                                                                                                                                                                                                                                                                                                                                                                                                                                                                                                                                                                                                                                                                                                                                                                                                                                                                                                                                                                                                                                                                                                                                         | 5. | Preferred Method of communication: Phone email Postal Mail                                                                                |
| 6. Subject Land: (Legal Description)  **NOTE: On this form "SUBJECT LAND" means the parcel to be severed & the parcel to be retained.  Former Municipality Geographic Township of Proton, Township of South Road Name South Gate Township Rd 4                                                                                                                                                                                                                                                                                                                                                                                                                                                                                                                                                                                                                                                                                                                                                                                                                                                                                                                                                                                                                                                                                                                                                                                                                                                                                                                                                                                                                                                                                                                                                                                                                                                                                                                                                                                                                                                                                 |    |                                                                                                                                           |
| NOTE: On this form "SUBJECT LAND" means the parcel to be severed & the parcel to be retained.  Former Municipality Geographic Township of Proton, Township of South Road Name South Gate Township Rd 4 Civic Address (911) No. 145558  Lot No. PHH /6 Plan/Concession 2  Part Reference Plan No.  7. Description of Subject Land:  a) Existing use of the subject land:  a) Existing use of the subject land:  b) Commercial/Industrial Residential  Other(explain)  b) Existing buildings No Buildings On The LANDS TO BE SEVER RETAINED LANDS HAVE HOUSE, SMALL GARAGE AND YOX SO INSULTANCE  C) Is the "subject land" presently subject to any of the following:  BEASEMENT Restrictive Covenants Right of Way                                                                                                                                                                                                                                                                                                                                                                                                                                                                                                                                                                                                                                                                                                                                                                                                                                                                                                                                                                                                                                                                                                                                                                                                                                                                                                                                                                                                              |    | The Subject Lands                                                                                                                         |
| Former Municipality Geographic Township of Proton, Township of South Road Name South Gate Township Rd 4 Civic Address (911) No. 145558  Lot No. PHH 16 Plan/Concession 2  Part Reference Plan No.  7. Description of Subject Land:  a) Existing use of the subject land:  Agricultural Rural Commercial/Industrial Residential  Other (explain)  b) Existing buildings No BULDINGS ON THE CANDS TO BE SEVER RETAINED LANDS HAVE HOUSE, SMALL GARAGE AND YOX SO INSULTANCE  C) Is the "subject land" presently subject to any of the following:  PEasement Restrictive Covenants Right of Way                                                                                                                                                                                                                                                                                                                                                                                                                                                                                                                                                                                                                                                                                                                                                                                                                                                                                                                                                                                                                                                                                                                                                                                                                                                                                                                                                                                                                                                                                                                                   |    |                                                                                                                                           |
| Part Reference Plan No                                                                                                                                                                                                                                                                                                                                                                                                                                                                                                                                                                                                                                                                                                                                                                                                                                                                                                                                                                                                                                                                                                                                                                                                                                                                                                                                                                                                                                                                                                                                                                                                                                                                                                                                                                                                                                                                                                                                                                                                                                                                                                         | re | etained.<br>Former Municipality <u>Geographic Township of Proton, Township of South 6</u>                                                 |
| Part Reference Plan No                                                                                                                                                                                                                                                                                                                                                                                                                                                                                                                                                                                                                                                                                                                                                                                                                                                                                                                                                                                                                                                                                                                                                                                                                                                                                                                                                                                                                                                                                                                                                                                                                                                                                                                                                                                                                                                                                                                                                                                                                                                                                                         | ı  | Road Name South GATE TOWNSHIP Rd 4 Civic Address (911) No. 145558                                                                         |
| 7. Description of Subject Land:  a) Existing use of the subject land:  Agricultural Rural Commercial/Industrial Residential  Other(explain)  b) Existing buildings No Buildings on The LANDS TO BE SEVE  RETAINED LANDS HAVE HOOSE, SMALL GARAGE AND YOX SO INSU [   ATE    c) Is the "subject land" presently subject to any of the following:  Restrictive Covenants Right of Way                                                                                                                                                                                                                                                                                                                                                                                                                                                                                                                                                                                                                                                                                                                                                                                                                                                                                                                                                                                                                                                                                                                                                                                                                                                                                                                                                                                                                                                                                                                                                                                                                                                                                                                                            | ı  | ot No. Pt It 16 Plan/Concession2                                                                                                          |
| a) Existing use of the subject land:  Agricultural Rural Commercial/Industrial Residential  Other(explain)  b) Existing buildings No BULDINGS ON THE LANDS TO BE SEVE  RETAINED LANDS HAVE HOOSE, SMALL GARAGE AND YOX SO INSULTANEL  c) Is the "subject land" presently subject to any of the following:  Restrictive Covenants Right of Way                                                                                                                                                                                                                                                                                                                                                                                                                                                                                                                                                                                                                                                                                                                                                                                                                                                                                                                                                                                                                                                                                                                                                                                                                                                                                                                                                                                                                                                                                                                                                                                                                                                                                                                                                                                  | I  | Part Reference Plan No                                                                                                                    |
| ☐ Agricultural ☐ Rural ☐ Commercial/Industrial ☐ Residential ☐ Other(explain) ☐  b) Existing buildings No BUILDINGS ON THE CANDS TO BE SEVE  RETAINED LANDS HAVE HOUSE, SMALL GARAGE AND YOX50 INSUITABLE  c) Is the "subject land" presently subject to any of the following: ☐ Restrictive Covenants ☐ Right of Way                                                                                                                                                                                                                                                                                                                                                                                                                                                                                                                                                                                                                                                                                                                                                                                                                                                                                                                                                                                                                                                                                                                                                                                                                                                                                                                                                                                                                                                                                                                                                                                                                                                                                                                                                                                                          | Ī  | 7. Description of Subject Land:                                                                                                           |
| Dother (explain)  b) Existing buildings No Buildings on The LANDS TO BE SEVE  RETAINED LANDS HAVE HOUSE, SMALL GARAGE AND YOX 50 INSULTATED  c) Is the "subject land" presently subject to any of the following:  PEasement Restrictive Covenants Right of Way                                                                                                                                                                                                                                                                                                                                                                                                                                                                                                                                                                                                                                                                                                                                                                                                                                                                                                                                                                                                                                                                                                                                                                                                                                                                                                                                                                                                                                                                                                                                                                                                                                                                                                                                                                                                                                                                 | ä  | a) Existing use of the subject land:                                                                                                      |
| b) Existing buildings No BUILDINGS ON THE LANDS TO BE SEVEN PRETAINED LANDS HAVE HOUSE, SMALL GARAGE AND 40 x 50 INSULTANCE  c) Is the "subject land" presently subject to any of the following:  PEasement Restrictive Covenants Right of Way                                                                                                                                                                                                                                                                                                                                                                                                                                                                                                                                                                                                                                                                                                                                                                                                                                                                                                                                                                                                                                                                                                                                                                                                                                                                                                                                                                                                                                                                                                                                                                                                                                                                                                                                                                                                                                                                                 |    | ☑ Agricultural ☑ Rural ☐ Commercial/Industrial ☐ Residential                                                                              |
| b) Existing buildings No BUILDINGS ON THE LANDS TO BE SEVEN PRETAINED LANDS HAVE HOUSE, SMALL GARAGE AND 40 x 50 INSULTANCE  c) Is the "subject land" presently subject to any of the following:  PEasement Restrictive Covenants Right of Way                                                                                                                                                                                                                                                                                                                                                                                                                                                                                                                                                                                                                                                                                                                                                                                                                                                                                                                                                                                                                                                                                                                                                                                                                                                                                                                                                                                                                                                                                                                                                                                                                                                                                                                                                                                                                                                                                 |    | Other(explain)                                                                                                                            |
| C) Is the "subject land" presently subject to any of the following:  Restrictive Covenants  Right of Way                                                                                                                                                                                                                                                                                                                                                                                                                                                                                                                                                                                                                                                                                                                                                                                                                                                                                                                                                                                                                                                                                                                                                                                                                                                                                                                                                                                                                                                                                                                                                                                                                                                                                                                                                                                                                                                                                                                                                                                                                       |    |                                                                                                                                           |
| c) Is the "subject land" presently subject to any of the following:  **Easement**   **Restrictive Covenants**  **Right of Way**  **Right o |    |                                                                                                                                           |
| Easement  Restrictive Covenants  Right of Way                                                                                                                                                                                                                                                                                                                                                                                                                                                                                                                                                                                                                                                                                                                                                                                                                                                                                                                                                                                                                                                                                                                                                                                                                                                                                                                                                                                                                                                                                                                                                                                                                                                                                                                                                                                                                                                                                                                                                                                                                                                                                  | 7  |                                                                                                                                           |
|                                                                                                                                                                                                                                                                                                                                                                                                                                                                                                                                                                                                                                                                                                                                                                                                                                                                                                                                                                                                                                                                                                                                                                                                                                                                                                                                                                                                                                                                                                                                                                                                                                                                                                                                                                                                                                                                                                                                                                                                                                                                                                                                | (  | <u>_</u>                                                                                                                                  |
| Describe: HYDRO ONE NETWORKS                                                                                                                                                                                                                                                                                                                                                                                                                                                                                                                                                                                                                                                                                                                                                                                                                                                                                                                                                                                                                                                                                                                                                                                                                                                                                                                                                                                                                                                                                                                                                                                                                                                                                                                                                                                                                                                                                                                                                                                                                                                                                                   |    |                                                                                                                                           |
| NOTE: all existing easements and right of ways must be shown on the sketch.                                                                                                                                                                                                                                                                                                                                                                                                                                                                                                                                                                                                                                                                                                                                                                                                                                                                                                                                                                                                                                                                                                                                                                                                                                                                                                                                                                                                                                                                                                                                                                                                                                                                                                                                                                                                                                                                                                                                                                                                                                                    |    | Describe: HYDRO ONE NETWORKS                                                                                                              |