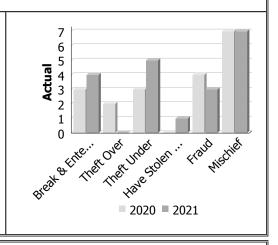

### **Property Crime**

| Actual            | N    | 1ay to | June    | Year to Date - June |      |        |  |
|-------------------|------|--------|---------|---------------------|------|--------|--|
|                   | 2020 | 2021   | %       | 2020                | 2021 | %      |  |
|                   |      |        | Change  |                     |      | Change |  |
| Arson             | 0    | 0      |         | 0                   | 0    |        |  |
| Break & Enter     | 3    | 4      | 33.3%   | 11                  | 14   | 27.3%  |  |
| Theft Over        | 2    | 0      | -100.0% | 14                  | 6    | -57.1% |  |
| Theft Under       | 3    | 5      | 66.7%   | 15                  | 16   | 6.7%   |  |
| Have Stolen Goods | 0    | 1      | 1       | 0                   | 3    | 1      |  |
| Fraud             | 4    | 3      | -25.0%  | 14                  | 6    | -57.1% |  |
| Mischief          | 7    | 7      | 0.0%    | 16                  | 14   | -12.5% |  |
| Total             | 19   | 20     | 5.3%    | 70                  | 59   | -15.7% |  |