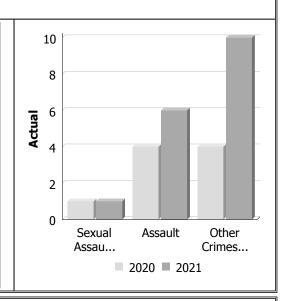

### **Violent Crime**

| Violent Crime                    |      |          |             |      |                     |             |  |  |
|----------------------------------|------|----------|-------------|------|---------------------|-------------|--|--|
| Actual                           | M    | lay to . | June        | Year | Year to Date - June |             |  |  |
|                                  | 2020 | 2021     | %<br>Change | 2020 | 2021                | %<br>Change |  |  |
| Murder                           | 0    | 0        |             | 0    | 0                   | 1           |  |  |
| Other Offences Causing Death     | 0    | 0        |             | 0    | 0                   | ł           |  |  |
| Attempted Murder                 | 0    | 0        |             | 0    | 0                   | 1           |  |  |
| Sexual Assault                   | 1    | 1        | 0.0%        | 3    | 3                   | 0.0%        |  |  |
| Assault                          | 4    | 6        | 50.0%       | 11   | 18                  | 63.6%       |  |  |
| Abduction                        | 0    | 0        |             | 0    | 0                   |             |  |  |
| Robbery                          | 0    | 0        |             | 0    | 0                   |             |  |  |
| Other Crimes Against a<br>Person | 4    | 10       | 150.0%      | 6    | 23                  | 283.3%      |  |  |
| Total                            | 9    | 17       | 88.9%       | 20   | 44                  | 120.0%      |  |  |