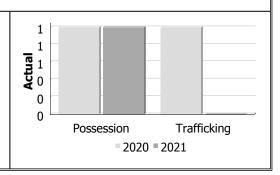

### **Drug Crime**

|                            | I .  |        | _       |      |        |           |
|----------------------------|------|--------|---------|------|--------|-----------|
| Actual                     |      | May to | June    | Year | to Dat | te - June |
|                            | 2020 | 2021   | %       | 2020 | 2021   | %         |
|                            |      |        | Change  |      |        | Change    |
| Possession                 | 1    | 1      | 0.0%    | 1    | 1      | 0.0%      |
| Trafficking                | 1    | 0      | -100.0% | 2    | 0      | -100.0%   |
| Importation and Production | 0    | 0      |         | 0    | 0      |           |
| Total                      | 2    | 1      | -50.0%  | 3    | 1      | -66.7%    |