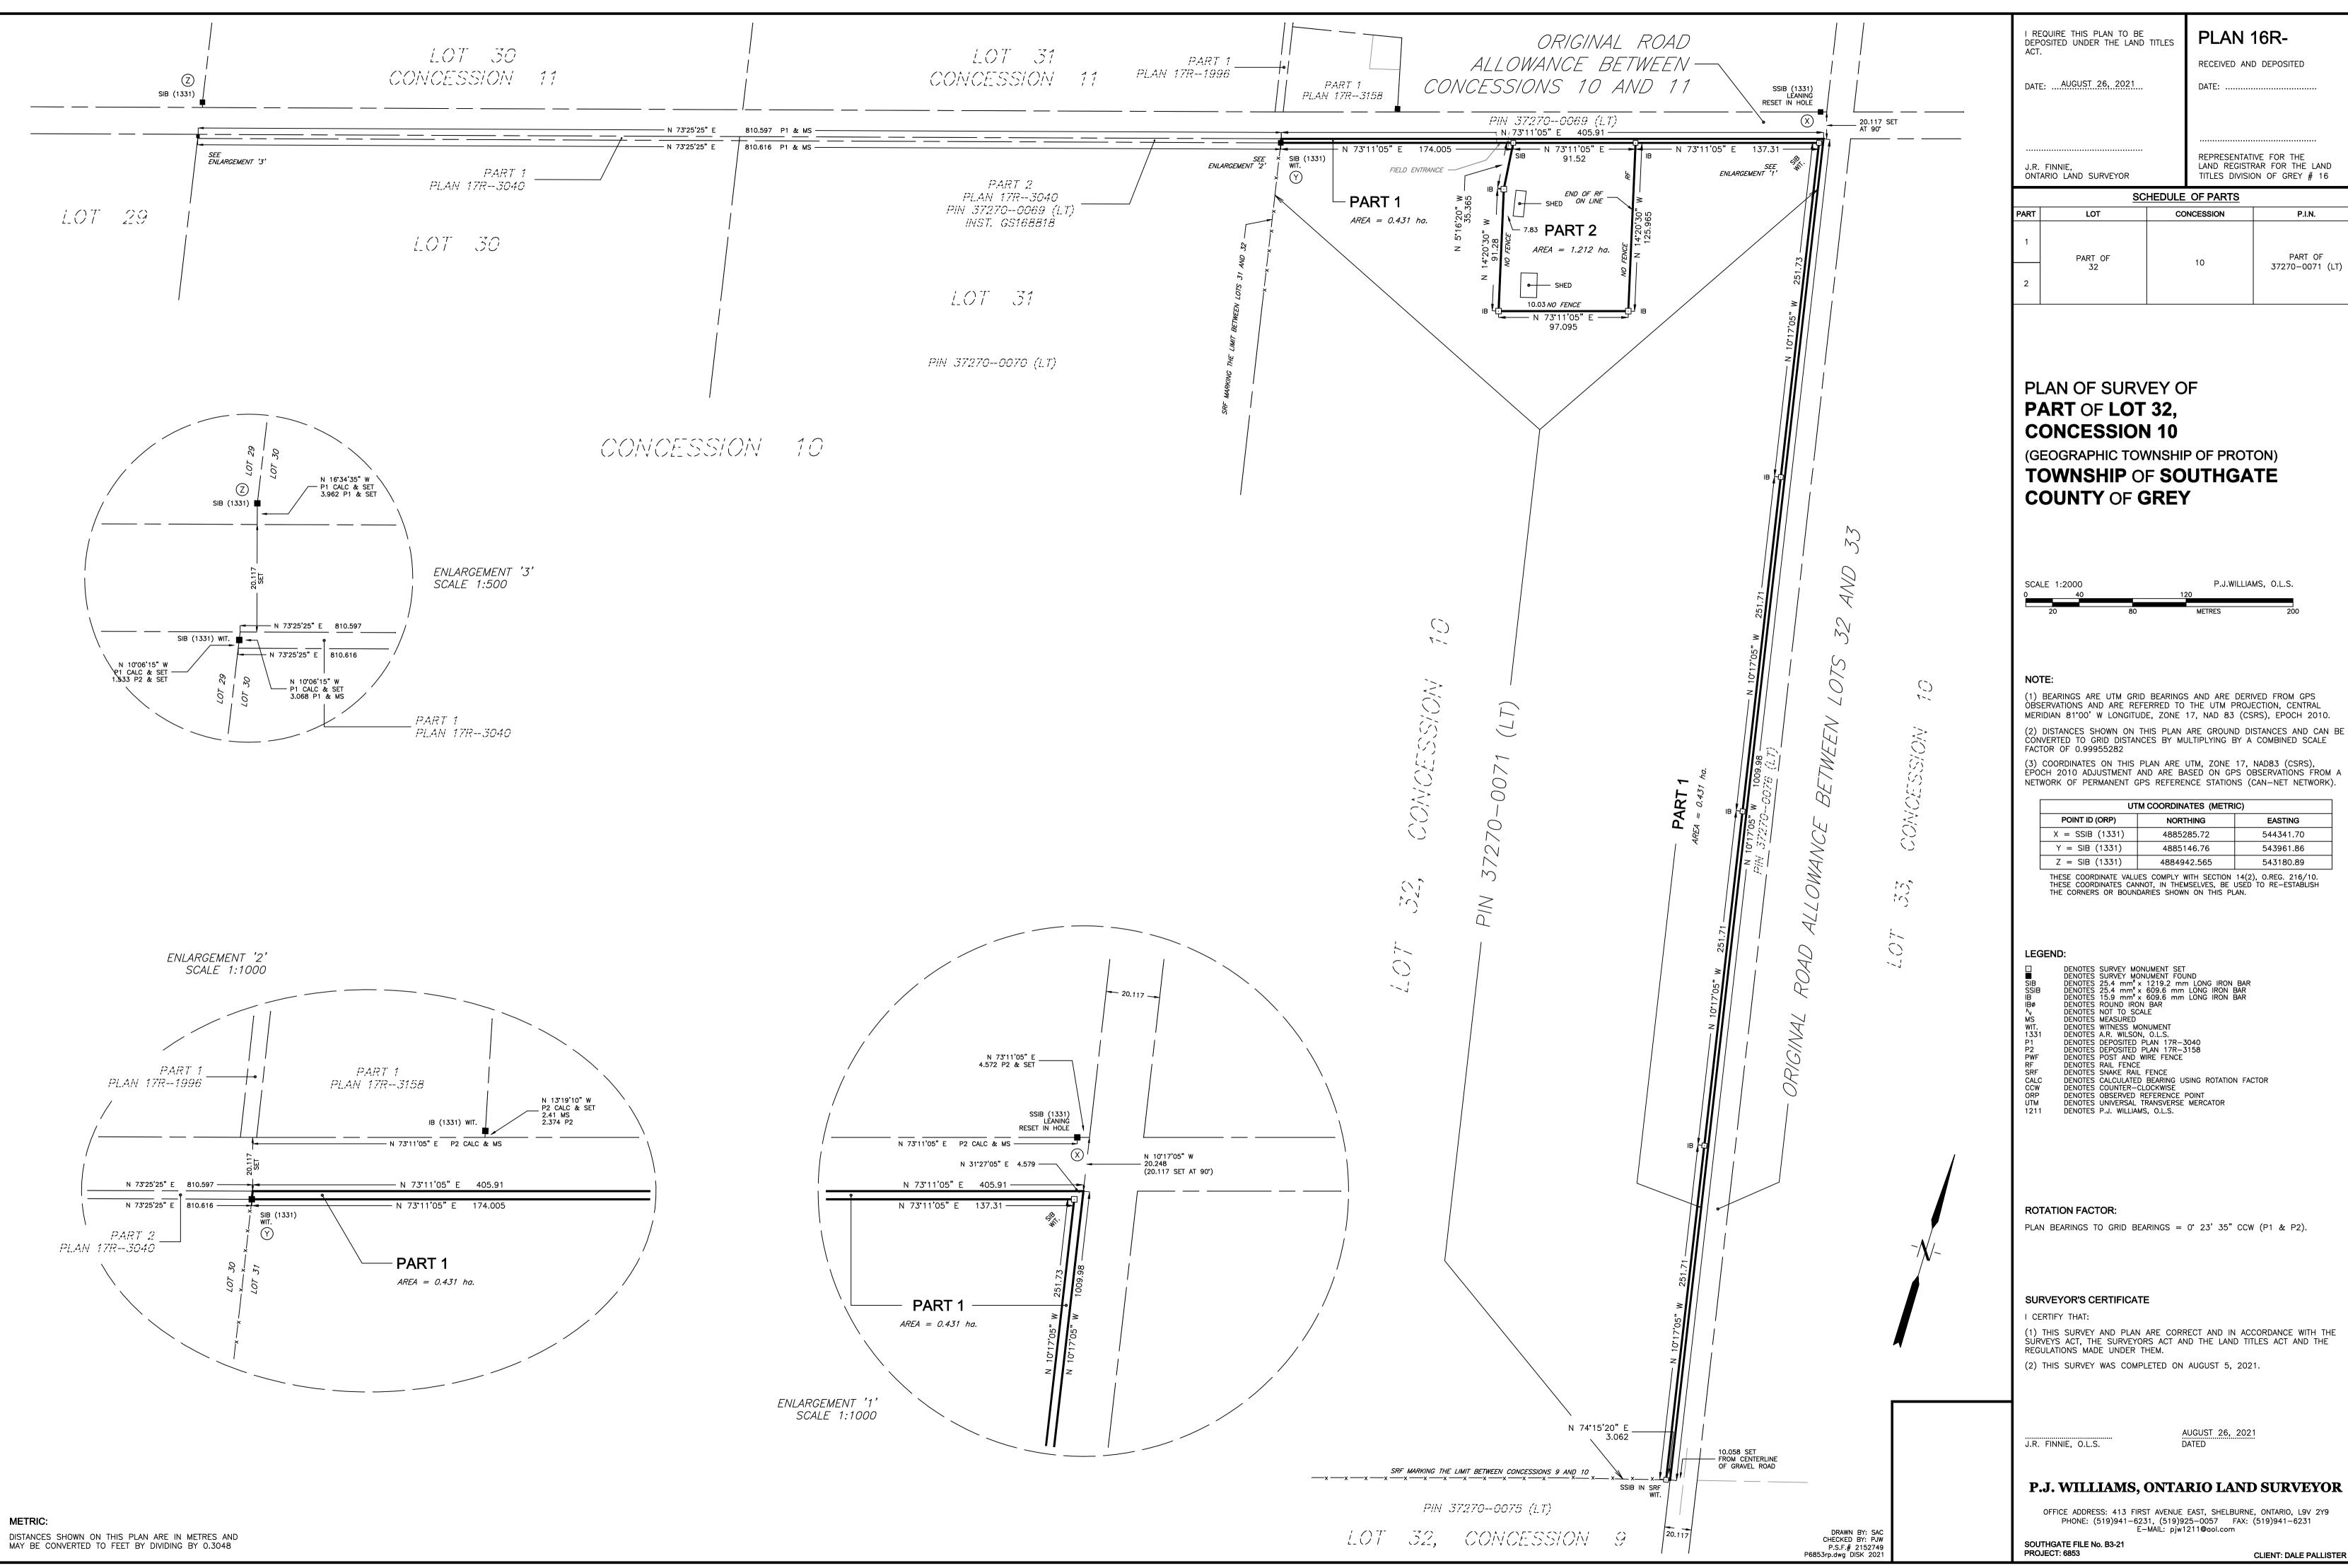

1. **That** the following lands are hereby established as a highway pursuant to Section 26 of the Act:

Part of Lot 32, Concession 10, G eographic Township of Proton, alternately described as, 146398 Southgate Road 14 being Part 1 on a plan of survey deposited as Plan XXX-XXXX on the XX day of August, 2021 (attached hereto as Schedule A) in the Township of Southgate, County of Grey.

## Read a first, second and third time and finally passed this 1<sup>st</sup> day of September, 2021.

John Woodbury – Mayor

Lindsey Green – Clerk

P.I.N.

PART OF

37270-0071 (LT)

SCHEDULE OF PARTS

CONCESSION

10

REPRESENTATIVE FOR THE LAND REGISTRAR FOR THE LAND TITLES DIVISION OF GREY **#** 16

P.J.WILLIAMS, O.L.S.

EASTING

544341.70

543961.86

543180.89

PLAN 16R-