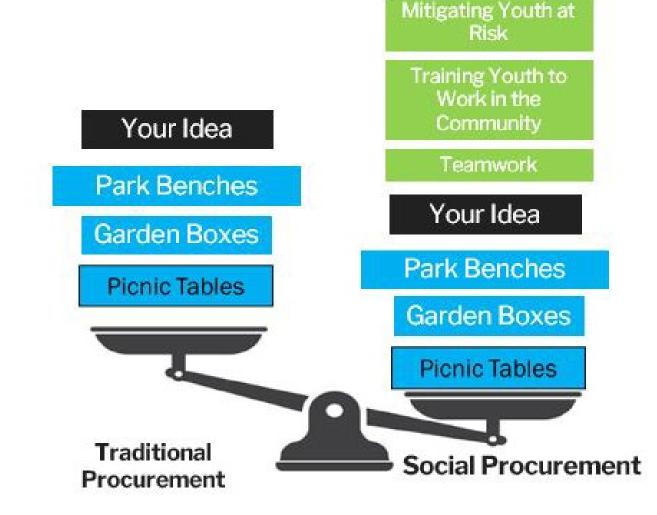

#### **SOCIAL PROCUREMENT**

is a global movement that occurs when governments buy goods and services with additional benefits from social enterprises.

### WHAT DOES SOCIAL PROCUREMENT LOOK LIKE TO US?!

- Current Contracts Include
  - Neptune Scoops
  - Grey County Sydenham Campus
  - Lucknow Agricultural Society

Social Engagement

Local Economic Retention