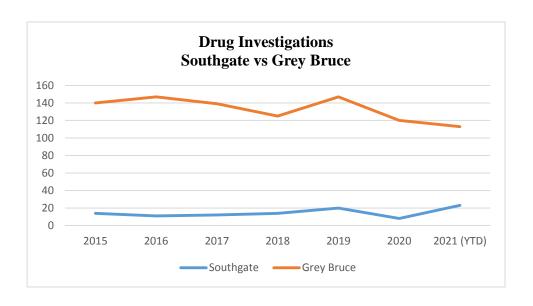

| Drugs<br>Southgate     | 2015 | 2016 | 2017 | 2018 | 2019 | 2020 | 2021<br>(YTD) |
|------------------------|------|------|------|------|------|------|---------------|
| Drug<br>Investigations | 14   | 11   | 12   | 14   | 20   | 8    | 23            |

| Drugs<br>Grey Bruce    | 2015 | 2016 | 2017 | 2018 | 2019 | 2020 | 2021<br>(YTD) |
|------------------------|------|------|------|------|------|------|---------------|
| Drug<br>Investigations | 140  | 147  | 139  | 125  | 147  | 120  | 113           |