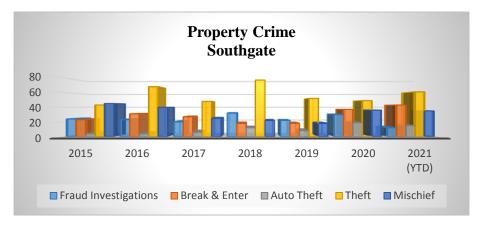

| Property<br>Crime<br>Southgate | 2015 | 2016 | 2017 | 2018 | 2019 | 2020 | 2021<br>(YTD) |
|--------------------------------|------|------|------|------|------|------|---------------|
| Fraud<br>Investigations        | 24   | 23   | 20   | 32   | 22   | 30   | 12            |
| Break & Enter                  | 23   | 31   | 27   | 18   | 18   | 37   | 43            |
| Auto Theft                     | 4    | 4    | 6    | 12   | 8    | 19   | 15            |
| Theft                          | 43   | 68   | 48   | 77   | 52   | 49   | 61            |
| Mischief                       | 45   | 40   | 25   | 22   | 18   | 36   | 35            |