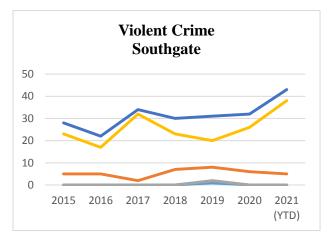

# Crime

| Violent Crime<br>Southgate | 2015 | 2016 | 2017 | 2018 | 2019 | 2020 | 2021<br>(YTD) |
|----------------------------|------|------|------|------|------|------|---------------|
| Homicide                   | 0    | 0    | 0    | 0    | 1    | 0    | 0             |
| Sexual Assault             | 5    | 5    | 2    | 7    | 8    | 6    | 5             |
| Robbery                    | 0    | 0    | 0    | 0    | 2    | 0    | 0             |
| Assault                    | 23   | 17   | 32   | 23   | 20   | 26   | 38            |