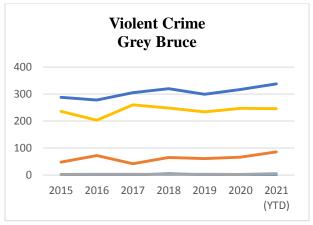

| Violent Crime<br>Grey Bruce | 2015 | 2016 | 2017 | 2018 | 2019 | 2020 | 2021<br>(YTD) |
|-----------------------------|------|------|------|------|------|------|---------------|
| Homicide                    | 2    | 0    | 0    | 5    | 1    | 2    | 1             |
| Sexual Assault              | 48   | 72   | 42   | 65   | 61   | 66   | 86            |
| Robbery                     | 2    | 3    | 3    | 2    | 3    | 2    | 5             |
| Assault                     | 236  | 203  | 260  | 248  | 234  | 247  | 246           |