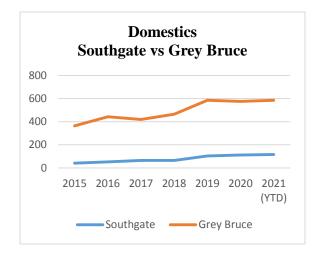

| Other          | 2015 | 2016 | 2017 | 2018 | 2019 | 2020 | 2021  |
|----------------|------|------|------|------|------|------|-------|
| Investigations |      |      |      |      |      |      | (YTD) |
| Southgate      |      |      |      |      |      |      |       |
| Domestic       | 41   | 52   | 64   | 64   | 103  | 111  | 115   |
| Disputes       |      |      |      |      |      |      |       |
| Missing        | 5    | 4    | 7    | 6    | 6    | 5    | 13    |
| Persons        |      |      |      |      |      |      |       |

| Other<br>Investigations<br>Grey Bruce | 2015 | 2016 | 2017 | 2018 | 2019 | 2020 | 2021<br>(YTD) |
|---------------------------------------|------|------|------|------|------|------|---------------|
| Domestic<br>Disputes                  | 364  | 442  | 419  | 464  | 585  | 575  | 585           |
| Missing<br>Persons                    | 44   | 59   | 70   | 71   | 67   | 60   | 46            |