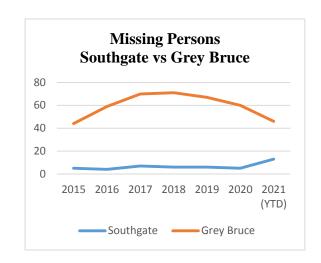

| Other          | 2015 | 2016 | 2017 | 2018 | 2019 | 2020 | 2021  |
|----------------|------|------|------|------|------|------|-------|
| Investigations |      |      |      |      |      |      | (YTD) |
| Southgate      |      |      |      |      |      |      |       |
| Domestic       | 41   | 52   | 64   | 64   | 103  | 111  | 115   |
| Disputes       |      |      |      |      |      |      |       |
| Missing        | 5    | 4    | 7    | 6    | 6    | 5    | 13    |
| Persons        |      |      |      |      |      |      |       |

| Other<br>Investigations<br>Grey Bruce | 2015 | 2016 | 2017 | 2018 | 2019 | 2020 | 2021<br>(YTD) |
|---------------------------------------|------|------|------|------|------|------|---------------|
| Domestic<br>Disputes                  | 364  | 442  | 419  | 464  | 585  | 575  | 585           |
| Missing<br>Persons                    | 44   | 59   | 70   | 71   | 67   | 60   | 46            |