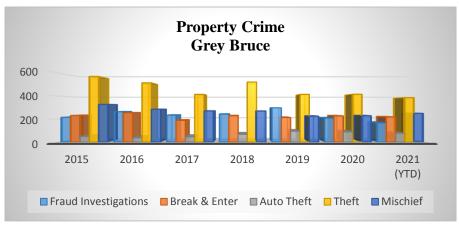

| Property<br>Crime<br>Grey Bruce | 2015 | 2016 | 2017 | 2018 | 2019 | 2020 | 2021<br>(YTD) |
|---------------------------------|------|------|------|------|------|------|---------------|
| Fraud<br>Investigations         | 214  | 263  | 233  | 242  | 297  | 208  | 167           |
| Break & Enter                   | 230  | 254  | 187  | 228  | 212  | 227  | 217           |
| Auto Theft                      | 48   | 38   | 45   | 67   | 94   | 88   | 76            |
| Theft                           | 569  | 514  | 414  | 521  | 414  | 415  | 386           |
| Mischief                        | 327  | 285  | 270  | 269  | 224  | 228  | 249           |