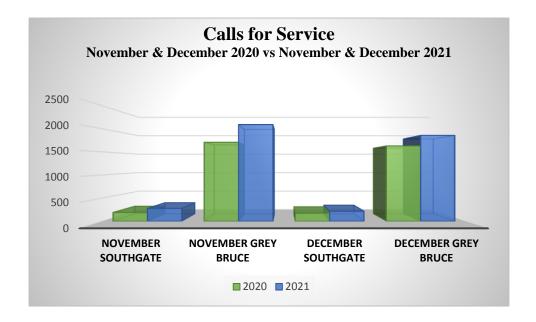

# **Calls for Service**

|                   | 2015   | 2016   | 2017   | 2018   | 2019   | 2020   | 2021<br>(YTD) |
|-------------------|--------|--------|--------|--------|--------|--------|---------------|
| Southgate         | 1,571  | 1,783  | 1,669  | 1,827  | 1,901  | 1,900  | 2,806         |
| <b>Grey Bruce</b> | 16,742 | 19,979 | 19,302 | 20,598 | 22,308 | 21,415 | 25,517        |