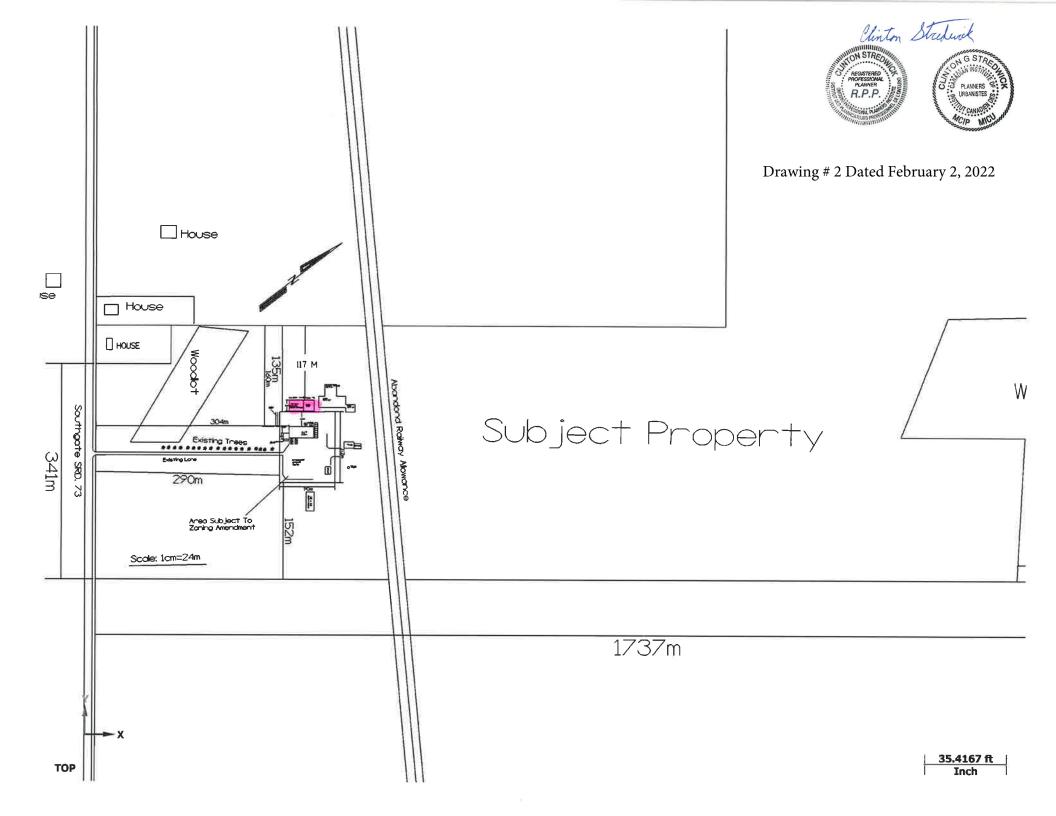

## **SITE PLANS**

Drawing #1. Dated February 2<sup>nd</sup>, 2022 and signed by the planner Drawing #2. Dated February 2<sup>nd</sup>, 2022 and signed by the planner Drawing #3. Dated February 2<sup>nd</sup>, 2022 and signed by the planner Drawing #4. Dated February 2<sup>nd</sup>, 2022 and signed by the planner Drawing #5. Dated February 2<sup>nd</sup>, 2022 and signed by the planner Drawing #6. Dated February 2<sup>nd</sup>, 2022 and signed by the planner