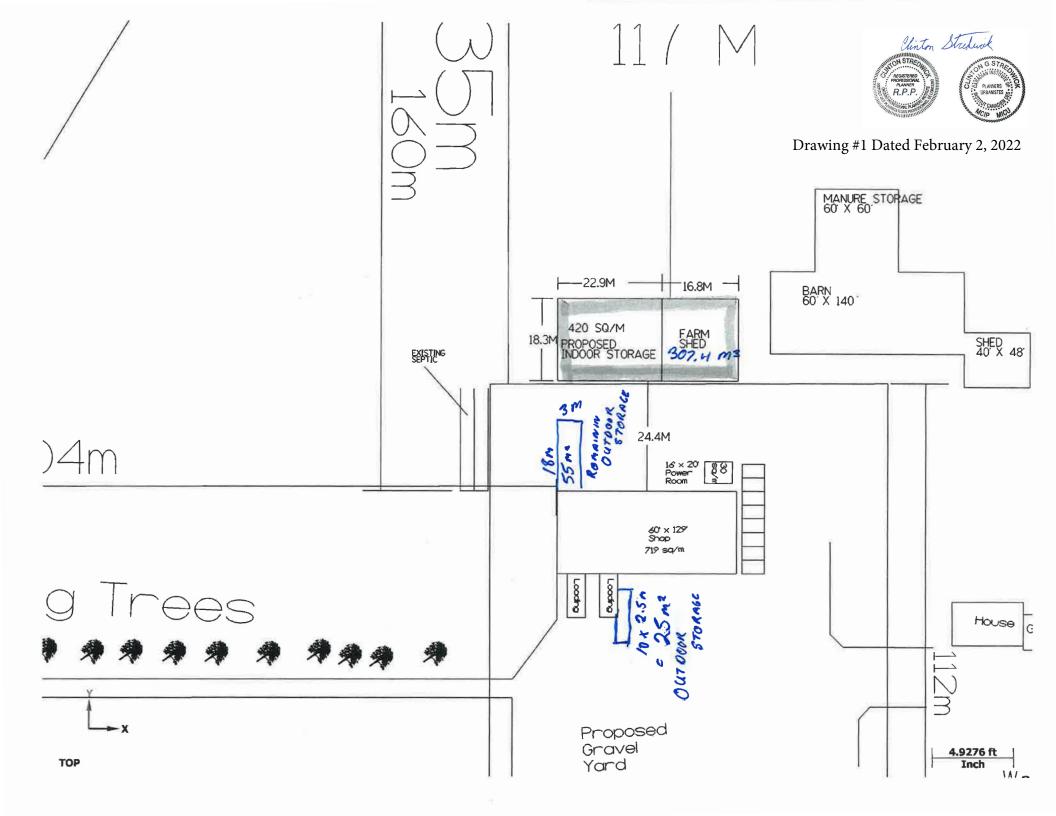

## **SITE PLANS**

Drawing #1. Dated February 2<sup>nd</sup>, 2022 and signed by the planner Drawing #2. Dated February 2<sup>nd</sup>, 2022 and signed by the planner Drawing #3. Dated February 2<sup>nd</sup>, 2022 and signed by the planner Drawing #4. Dated February 2<sup>nd</sup>, 2022 and signed by the planner Drawing #5. Dated February 2<sup>nd</sup>, 2022 and signed by the planner Drawing #6. Dated February 2<sup>nd</sup>, 2022 and signed by the planner

- 1. That the drawings in schedule A to this amending agreement shall replace the drawings from the existing site plan agreement and be the only drawings applicable to the site and previous drawings shall be void; and
- 2. That the owner agrees to use the proposed indoor storage for no other use except for the storage of materials and product from the metal work shop or agricultural operation.
- 3. That the Owner consents to the registration of this Agreement or Notice of this Agreement on title to the Lands at the Owner's expense. Such registration may be at the instance of the Township; and
- 4. That all other terms, conditions, and drawing of the Site Plan Agreement shall remain unchanged and shall continue in full force and effect and time shall remain of the essence.