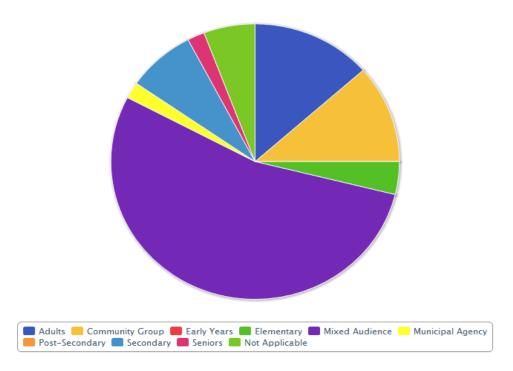

#### 6L\* Total Activity Counts

#### 6L\* Community Partner Totals (all activities)