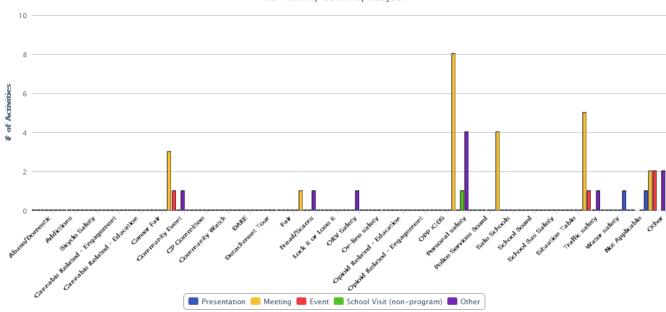

sulting in Firearms and drug seizure.
- Repeated offender arrested after multiple break-ins in the Town of South Bruce Peninsula.
- Impaired driver arrested after struggle with arresting officer.
- Updates provided regarding ongoing missing person investigation in Grey Highlands.



# #GreyBruceOPP

The Ontario Provincial Police are active on the following social media platforms.

Visit @OPP WR Twitter and @OPPWest Facebook pages for West Region content.

Search #GreyBruceOPP in Twitter or Facebook for detachment specific content.







@ontarioprovincialpolice



**Ontario Provincial Police** 

#### Social Media Help Resources

- How to Sign Up with Twitter
- How to Follow People on Twitter
- How to Create a Facebook Account
- How to Follow a Facebook Page



# **Community Services**





#### 6L\* Total Activity Counts









#### 6L\* Community Partner Totals (all activities)





#### **Court Bureau**

**Supervisor: Sergeant Jim HUNTER** 

#### **Grey Bruce Statistics January & February 2022**

| Record Checks                     |     |
|-----------------------------------|-----|
| Level 1 & 2 Criminal Record Check | 145 |
| Vulnerable Sector Check           | 31  |

- The transition to E-ticketing has been completed and has streamlined the process
- Overnight bails continue to be conducted from the detachment by either audio or video. This has proven to be very successful and efficient.

#### **Part-Time Unit**

The part time unit is comprised of four officers whose primary responsibility are completing fingerprints for both criminal and civilian matters, serving c