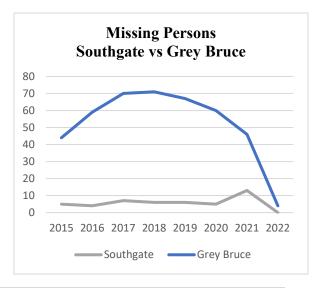

| Other<br>Investigations<br>Southgate | 2015 | 2016 | 2017 | 2018 | 2019 | 2020 | 2021 | 2022 |
|--------------------------------------|------|------|------|------|------|------|------|------|
| Domestic<br>Disputes                 | 41   | 52   | 64   | 64   | 103  | 111  | 115  | 13   |
| Missing<br>Persons                   | 5    | 4    | 7    | 6    | 6    | 5    | 13   | 0    |

| Other           | 2015 | 2016 | 2017 | 2018 | 2019 | 2020 | 2021 | 2022 |
|-----------------|------|------|------|------|------|------|------|------|
| Investigations  |      |      |      |      |      |      |      |      |
| Grey Bruce      |      |      |      |      |      |      |      |      |
| <b>Domestic</b> | 364  | 442  | 419  | 464  | 585  | 575  | 585  | 64   |
| Disputes        |      |      |      |      |      |      |      |      |
| Missing         | 44   | 59   | 70   | 71   | 67   | 60   | 46   | 4    |
| Persons         |      |      |      |      |      |      |      |      |