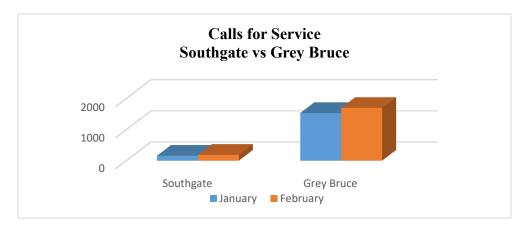

## **Calls for Service**

|                   | 2015   | 2016   | 2017   | 2018   | 2019   | 2020   | 2021   | 2022  |
|-------------------|--------|--------|--------|--------|--------|--------|--------|-------|
| Southgate         | 1,571  | 1,783  | 1,669  | 1,827  | 1,901  | 1,900  | 2,806  | 345   |
| <b>Grey Bruce</b> | 16,742 | 19,979 | 19,302 | 20,598 | 22,308 | 21,415 | 25,517 | 3,233 |