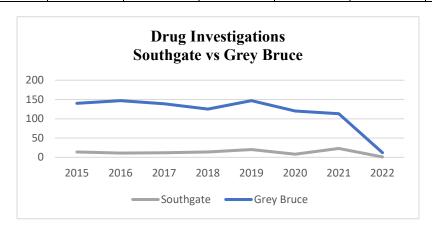

Grey Bruce OPP Report for the Police Services Board

| Drug<br>Investigations | 2015 | 2016 | 2017 | 2018 | 2019 | 2020 | 2021 | 2022 |
|------------------------|------|------|------|------|------|------|------|------|
| Southgate              | 14   | 11   | 12   | 14   | 20   | 8    | 23   | 1    |
| <b>Grey Bruce</b>      | 140  | 147  | 139  | 125  | 147  | 120  | 113  | 12   |