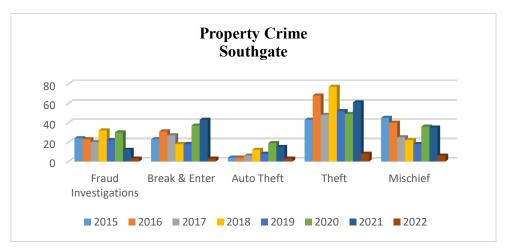

Grey Bruce OPP Report for the Police Services Board

| Property<br>Crime<br>Southgate | 2015 | 2016 | 2017 | 2018 | 2019 | 2020 | 2021 | 2022 |
|--------------------------------|------|------|------|------|------|------|------|------|
| Fraud<br>Investigations        | 24   | 23   | 20   | 32   | 22   | 30   | 12   | 3    |
| Break & Enter                  | 23   | 31   | 27   | 18   | 18   | 37   | 43   | 3    |
| <b>Auto Theft</b>              | 4    | 4    | 6    | 12   | 8    | 19   | 15   | 3    |
| Theft                          | 43   | 68   | 48   | 77   | 52   | 49   | 61   | 8    |
| Mischief                       | 45   | 40   | 25   | 22   | 18   | 36   | 35   | 6    |