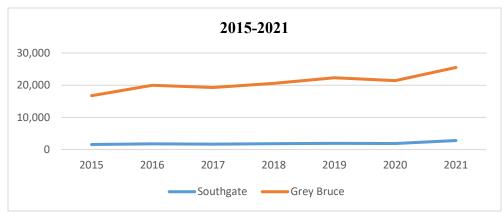

## **Calls for Service**

|                   | 2015   | 2016   | 2017   | 2018   | 2019   | 2020   | 2021   | 2022  |
|-------------------|--------|--------|--------|--------|--------|--------|--------|-------|
| Southgate         | 1,571  | 1,783  | 1,669  | 1,827  | 1,901  | 1,900  | 2,806  | 345   |
| <b>Grey Bruce</b> | 16,742 | 19,979 | 19,302 | 20,598 | 22,308 | 21,415 | 25,517 | 3,233 |