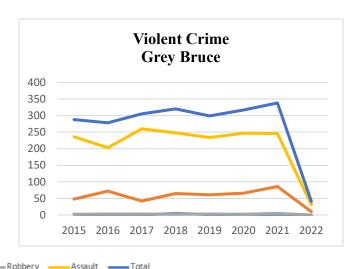

| Violent Crime  | 2015 | 2016 | 2017 | 2018 | 2019 | 2020 | 2021 | 2022 |
|----------------|------|------|------|------|------|------|------|------|
| Grey Bruce     |      |      |      |      |      |      |      |      |
| Homicide       | 2    | 0    | 0    | 5    | 1    | 2    | 1    | 0    |
| Sexual Assault | 48   | 72   | 42   | 65   | 61   | 66   | 86   | 10   |
| Robbery        | 2    | 3    | 3    | 2    | 3    | 2    | 5    | 0    |
| Assault        | 236  | 203  | 260  | 248  | 234  | 247  | 246  | 31   |