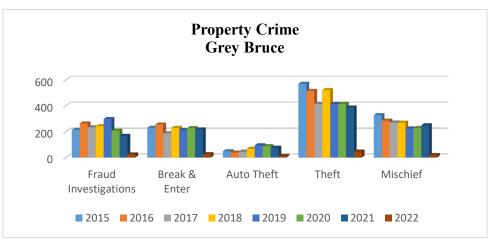

| Property<br>Crime<br>Grey Bruce | 2015 | 2016 | 2017 | 2018 | 2019 | 2020 | 2021 | 2022 |
|---------------------------------|------|------|------|------|------|------|------|------|
| Fraud<br>Investigations         | 214  | 263  | 233  | 242  | 297  | 208  | 167  | 24   |
| Break & Enter                   | 230  | 254  | 187  | 228  | 212  | 227  | 217  | 26   |
| Auto Theft                      | 48   | 38   | 45   | 67   | 94   | 88   | 76   | 12   |
| Theft                           | 569  | 514  | 414  | 521  | 414  | 415  | 386  | 46   |
| Mischief                        | 327  | 285  | 270  | 269  | 224  | 228  | 249  | 19   |