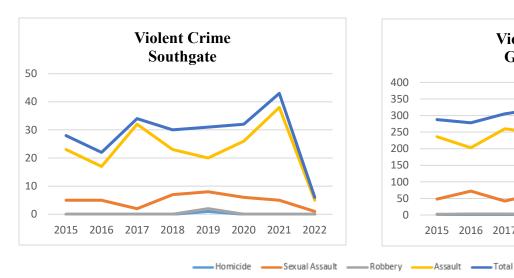

#### Crime

| Violent Crime<br>Southgate | 2015 | 2016 | 2017 | 2018 | 2019 | 2020 | 2021 | 2022 |
|----------------------------|------|------|------|------|------|------|------|------|
| Homicide                   | 0    | 0    | 0    | 0    | 1    | 0    | 0    | 0    |
| Sexual Assault             | 5    | 5    | 2    | 7    | 8    | 6    | 5    | 1    |
| Robbery                    | 0    | 0    | 0    | 0    | 2    | 0    | 0    | 0    |
| Assault                    | 23   | 17   | 32   | 23   | 20   | 26   | 38   | 5    |