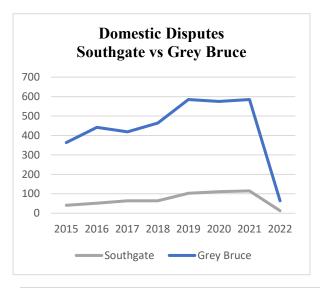

| Other<br>Investigations<br>Southgate | 2015 | 2016 | 2017 | 2018 | 2019 | 2020 | 2021 | 2022 |
|--------------------------------------|------|------|------|------|------|------|------|------|
| Domestic<br>Disputes                 | 41   | 52   | 64   | 64   | 103  | 111  | 115  | 13   |
| Missing<br>Persons                   | 5    | 4    | 7    | 6    | 6    | 5    | 13   | 0    |

| Other           | 2015 | 2016 | 2017 | 2018 | 2019 | 2020 | 2021 | 2022 |
|-----------------|------|------|------|------|------|------|------|------|
| Investigations  |      |      |      |      |      |      |      |      |
| Grey Bruce      |      |      |      |      |      |      |      |      |
| <b>Domestic</b> | 364  | 442  | 419  | 464  | 585  | 575  | 585  | 64   |
| Disputes        |      |      |      |      |      |      |      |      |
| Missing         | 44   | 59   | 70   | 71   | 67   | 60   | 46   | 4    |
| Persons         |      |      |      |      |      |      |      |      |