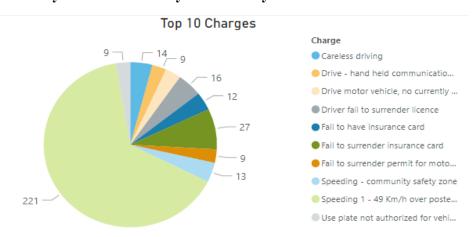

Top 10 Charges in Grey Bruce in January & February

Top 10 Charges in Southgate in January and February