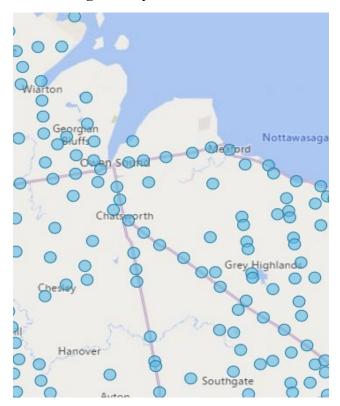

n intelligence led to liaising with outside Intelligence agencies to gather additional information on the flow of Fentanyl into Grey Bruce. Given recent loss of life in Grey Bruce to the opioid epidemic, the CSCU are focusing heavily on identifying and charging individuals responsible for bringing the drugs into the county.



#### **Traffic**

#### **E-Ticketing**

| Grey Bruce | Warnings | Charges |
|------------|----------|---------|
| January    | 107      | 200     |
| February   | 79       | 148     |

| Southgate | Warnings | Charges |
|-----------|----------|---------|
| January   | 0        | 7       |
| February  | 3        | 10      |

Top 10 Charges in Grey Bruce in January & February



Top 10 Charges in Southgate in January and February





## **E-Ticketing in Grey Bruce**



**E-Ticketing in Southgate** 





# **Motor Vehicle Collisions**

| LOCATION          | JURISDICTION     | RD/HWY        | INCIDENT           | PRIMARY    | REPORT           |
|-------------------|------------------|---------------|--------------------|------------|------------------|
|                   |                  | INTERSECTION  | TYPE               | CAUSE      | TYPE             |
| MAIN              | SOUTHGATE        | HIGHWAY 10    | PROPERTY           | LOST       | MOTOR            |
|                   | TWP              |               | DAMAGE             | CONTROL    | VEHICLE          |
|                   |                  |               | ONLY               |            |                  |
| SOUTHGATE         | SOUTHGATE        | SOUTHGATE     | PROPERTY