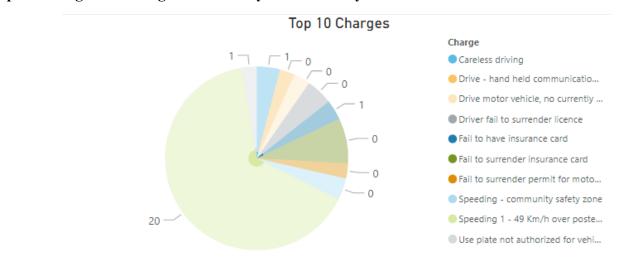

Top 10 Charges in Grey Bruce in January & February

Top 10 Charges in Southgate in January and February