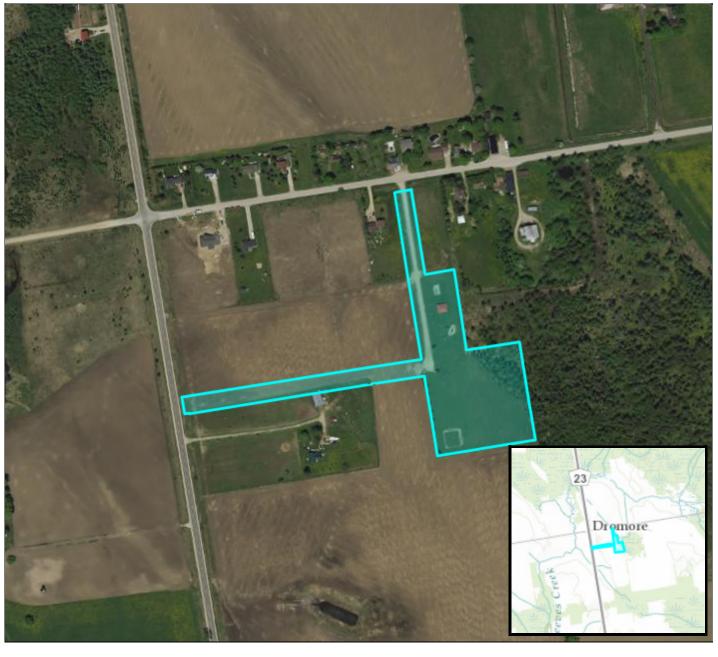

## Zoning

Residential Type 5, Wetland Protection, Deferred Development, Restricted Agricultural, Environmental Protection, Open Space

This is a user generated static output. The information provided in this report may be inaccurate, out of date, or purposefully modified.