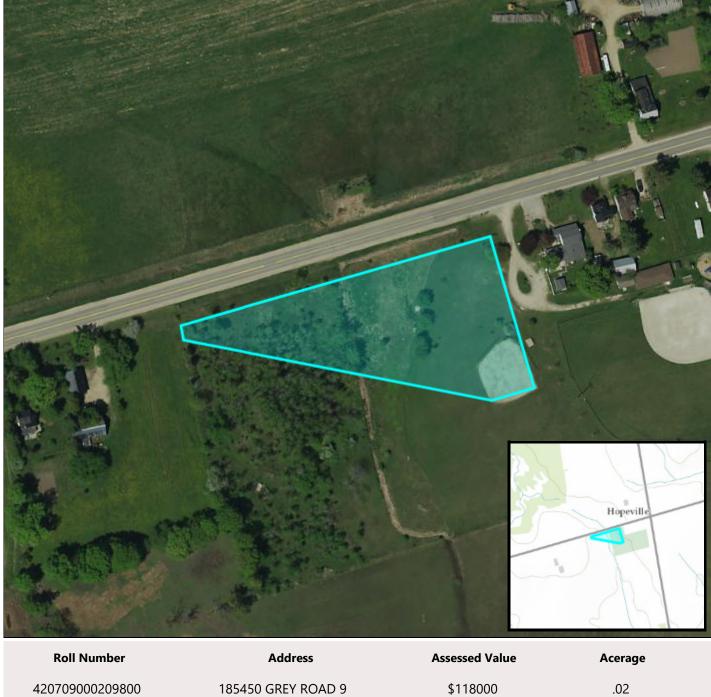

Data Sources: Grey County, Municipal Property Assessment Corporation, Teranet, Queens Printer

Report Generated 03/15/2022 21:05:09

| Roll Number                                 | Address                                                                              | Assessed Value           | Acerage                                   |
|---------------------------------------------|--------------------------------------------------------------------------------------|--------------------------|-------------------------------------------|
| 420709000209800                             | 185450 GREY ROAD 9                                                                   | \$118000                 | .70                                       |
|                                             |                                                                                      | Notice: Assessed value n | nay not reflect current market value MPAC |
| NEC Designation                             | Legal Description                                                                    | Property Use             |                                           |
| Outside the Niagara<br>Escarpment Plan Area | PLAN 321 PT BLK B PT BLK C;LOT 8<br>TO 10 LOT 19 TO 21 PT;LOT 11 PT<br>LOT 18 MAIN W | Assembly ha              | all, community hall                       |