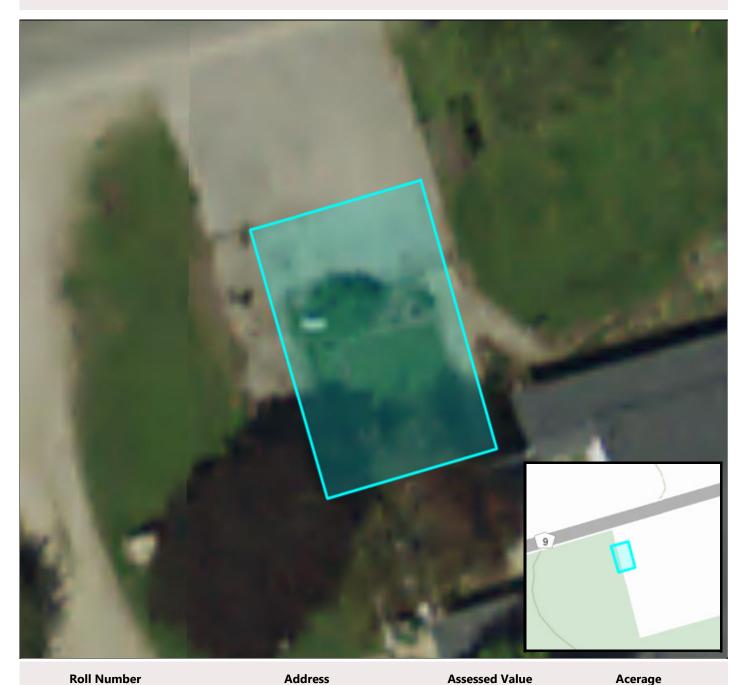

# Open Space, Residential Type 5, Residential Type 6

420709000209800

185450 GREY ROAD 9

Notice: Assessed value may not reflect current market value MPAC

#### **NEC Designation**

Outside the Niagara Escarpment Plan Area

#### Legal Description

#### **Property Use**

Assembly hall, community hall

PLAN 321 PT BLK B PT BLK C;LOT 8 TO 10 LOT 19 TO 21 PT;LOT 11 PT LOT 18 MAIN W

#### Zoning

Open Space, Residential Type 5, Residential Type 6

**Roll Number** 420709000209800 Address

185450 GREY ROAD 9