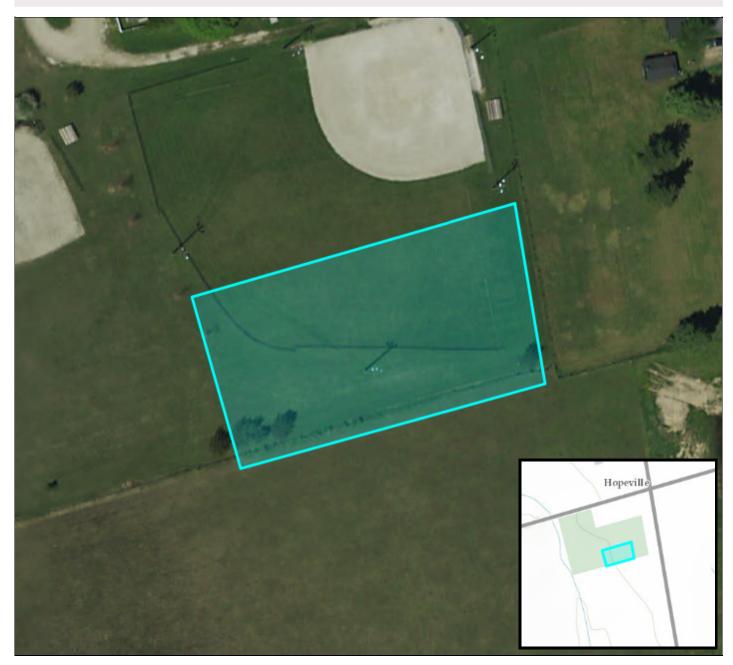

### **Assessed Value**

\$118000

2.62

**NEC Designation** 

Outside the Niagara **Escarpment Plan Area**  Legal Description

PLAN 321 PT BLK B PT BLK C;LOT 8 TO 10 LOT 19 TO 21 PT;LOT 11 PT LOT 18 MAIN W

**Property Use** 