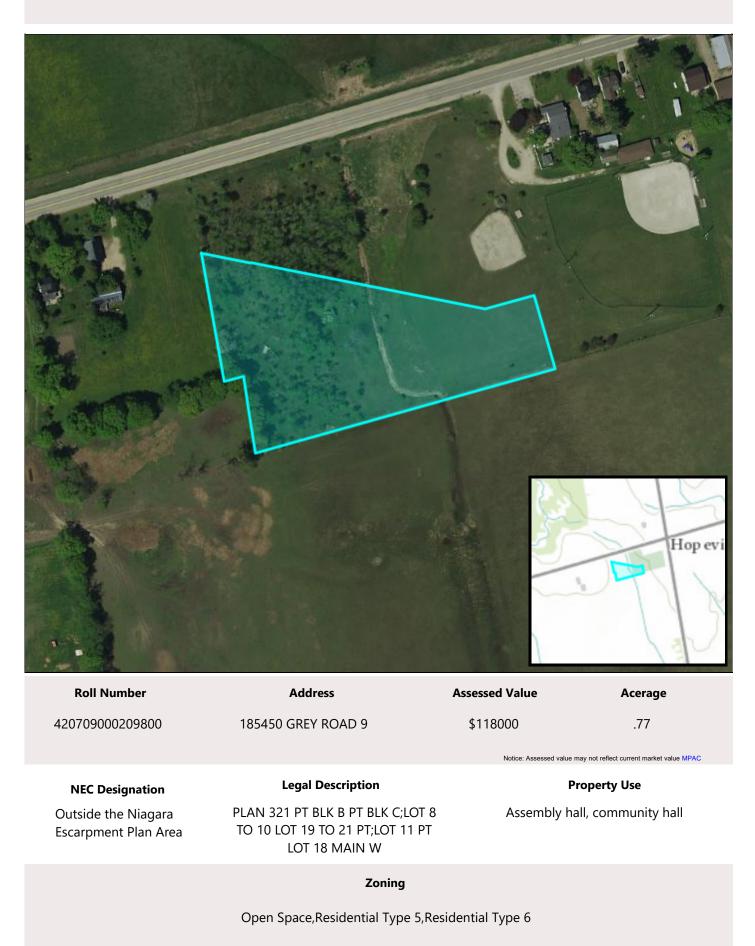

Zoning

Open Space, Residential Type 5, Residential Type 6

This is a user generated static output. The information provided in this report may be inaccurate, out of date, or purposefully modified.

| Roll Number                                 | Address                                                                              | Assessed Value         | Acerage                                     |  |  |
|---------------------------------------------|--------------------------------------------------------------------------------------|------------------------|---------------------------------------------|--|--|
| 420709000209800                             | 185450 GREY ROAD 9                                                                   | \$118000               | 1.74                                        |  |  |
|                                             |                                                                                      | Notice: Assessed value | e may not reflect current market value MPAC |  |  |
| NEC Designation                             | Legal Description                                                                    | Property Use           |                                             |  |  |
| Outside the Niagara<br>Escarpment Plan Area | PLAN 321 PT BLK B PT BLK C;LOT 8<br>TO 10 LOT 19 TO 21 PT;LOT 11 PT<br>LOT 18 MAIN W | Assembly               | hall, community hall                        |  |  |
| Zoning                                      |                                                                                      |                        |                                             |  |  |

# Open Space, Residential Type 5, Residential Type 6

420709000209800

185450 GREY ROAD 9

Notice: Assessed value may not reflect current market value MPAC

#### **NEC Designation**

Outside the Niagara Escarpment Plan Area

#### Legal Description

#### **Property Use**

Assembly hall, community hall

PLAN 321 PT BLK B PT BLK C;LOT 8 TO 10 LOT 19 TO 21 PT;LOT 11 PT LOT 18 MAIN W