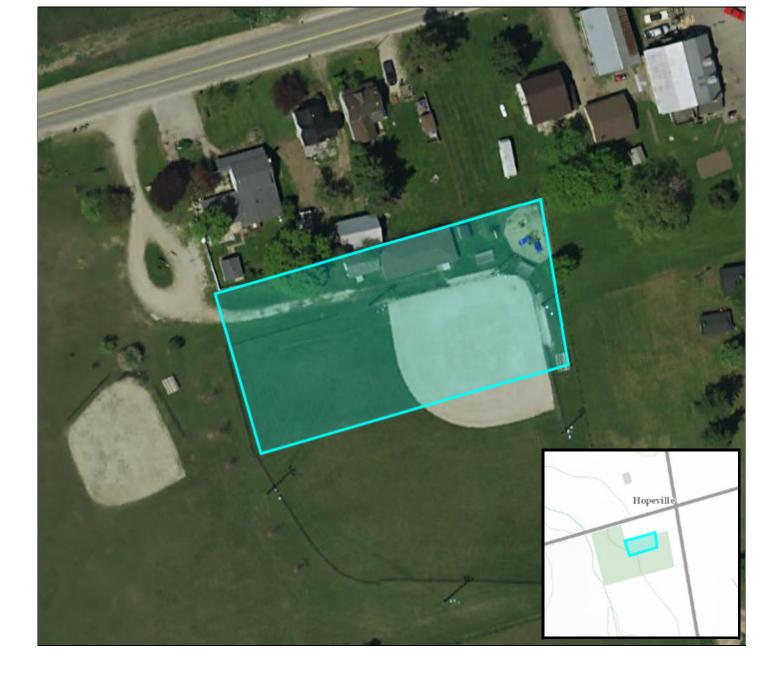

Data Sources: Grey County, Municipal Property Assessment Corporation, Teranet, Queens Printer

Report Generated 03/15/2022 21:05:09

| Roll Number                                 | Address                                                                              | Assessed Value           | Acerage                                   |
|---------------------------------------------|--------------------------------------------------------------------------------------|--------------------------|-------------------------------------------|
| 420709000209800                             | 185450 GREY ROAD 9                                                                   | \$118000                 | .70                                       |
|                                             |                                                                                      | Notice: Assessed value n | nay not reflect current market value MPAC |
| NEC Designation                             | Legal Description                                                                    | Property Use             |                                           |
| Outside the Niagara<br>Escarpment Plan Area | PLAN 321 PT BLK B PT BLK C;LOT 8<br>TO 10 LOT 19 TO 21 PT;LOT 11 PT<br>LOT 18 MAIN W | Assembly ha              | all, community hall                       |