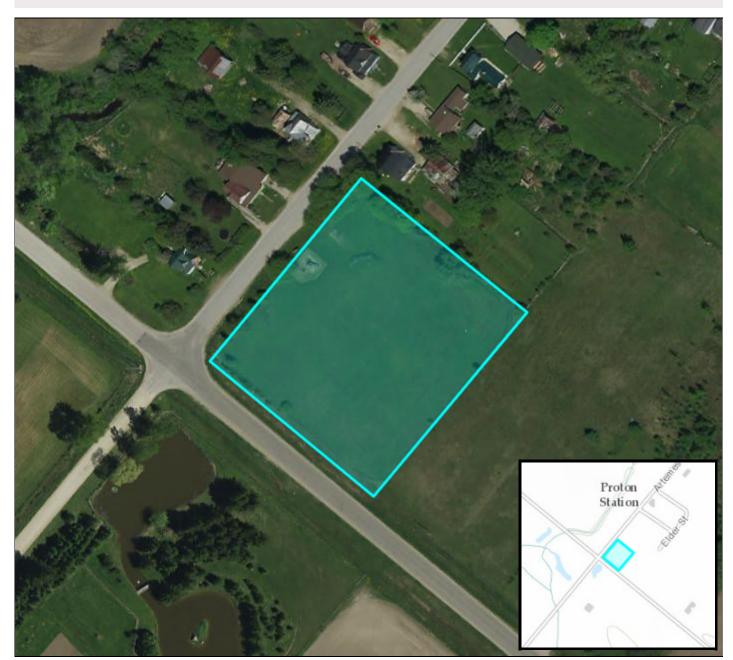

Data Sources: Grey County, Municipal Property Assessment Corporation, Teranet, Queens Printer

Report Generated 03/15/2022 20:43:47

| Roll Number                                 | Address                                | Assessed Value         | Acerage                                   |
|---------------------------------------------|----------------------------------------|------------------------|-------------------------------------------|
| 420709000802600                             | 280114 Artemesia-Southgate<br>Townline | \$34000                | 1.78                                      |
|                                             |                                        | Notice: Assessed value | may not reflect current market value MPAC |
| NEC Designation                             | Legal Description                      | Property Use           |                                           |
| Outside the Niagara<br>Escarpment Plan Area | CON 2 SWTSR PT LOT 191                 | Vacant resider         | ntial land not on water                   |