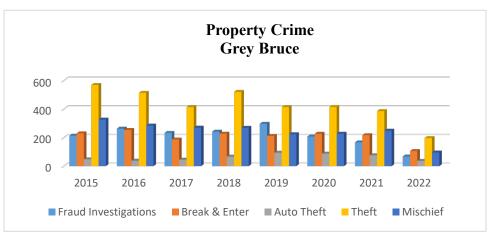

| Property<br>Crime<br>Grey Bruce | 2015 | 2016 | 2017 | 2018 | 2019 | 2020 | 2021 | 2022 |
|---------------------------------|------|------|------|------|------|------|------|------|
| Fraud<br>Investigations         | 214  | 263  | 233  | 242  | 297  | 208  | 167  | 68   |
| Break & Enter                   | 230  | 254  | 187  | 228  | 212  | 227  | 217  | 106  |
| Auto Theft                      | 48   | 38   | 45   | 67   | 94   | 88   | 76   | 37   |
| Theft                           | 569  | 514  | 414  | 521  | 414  | 415  | 386  | 197  |
| Mischief                        | 327  | 285  | 270  | 269  | 224  | 228  | 249  | 96   |