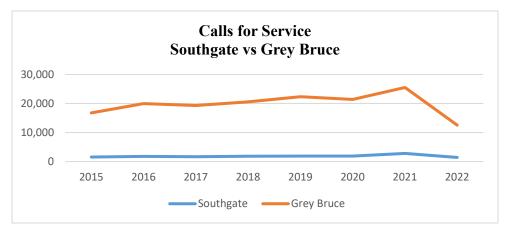

#### **Calls for Service**

|                   | 2015   | 2016   | 2017   | 2018   | 2019   | 2020   | 2021   | 2022   |
|-------------------|--------|--------|--------|--------|--------|--------|--------|--------|
| Southgate         | 1,571  | 1,783  | 1,669  | 1,827  | 1,901  | 1,900  | 2,806  | 1,422  |
| <b>Grey Bruce</b> | 16,742 | 19,979 | 19,302 | 20,598 | 22,308 | 21,415 | 25,517 | 12,544 |