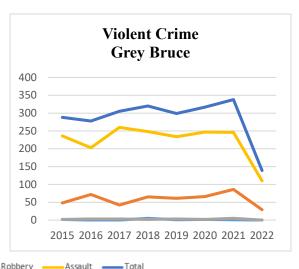

| Violent Crime  | 2015 | 2016 | 2017 | 2018 | 2019 | 2020 | 2021 | 2022 |
|----------------|------|------|------|------|------|------|------|------|
| Grey Bruce     |      |      |      |      |      |      |      |      |
| Homicide       | 2    | 0    | 0    | 5    | 1    | 2    | 1    | 0    |
| Sexual Assault | 48   | 72   | 42   | 65   | 61   | 66   | 86   | 29   |
| Robbery        | 2    | 3    | 3    | 2    | 3    | 2    | 5    | 0    |
| Assault        | 236  | 203  | 260  | 248  | 234  | 247  | 246  | 110  |