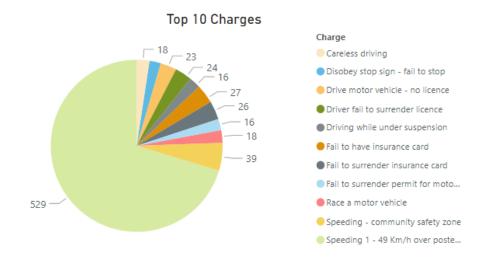

e CSCU continues to prioritize local crime trends, the opioid crises and targeting local people identified in property thefts. CSCU members are committed to continuous learning and are attending training when time permits. CSCU has developed local training initiatives for front line members to promote officer safety and enhance their local knowledge on the current drug and property crimes trends in the area.



#### Traffic

#### **E-Ticketing**

| <b>Grey Bruce</b> | Warnings | Charges |
|-------------------|----------|---------|
| May               | 166      | 326     |
| June              | 144      | 290     |

| Southgate | Warnings | Charges |
|-----------|----------|---------|
| May       | 27       | 30      |
| June      | 7        | 23      |

**Top 10 Charges in Grey Bruce** 



**Top 10 Charges in Southgate** 





## **Motor Vehicle Collisions**

| LOCATION   | JURISDICTIO<br>N | RD/HWY<br>INTERSECTION | INCIDENT<br>TYPE | PRIMARY<br>CAUSE | REPORT<br>TYPE |
|------------|------------------|------------------------|------------------|------------------|----------------|
| 6 HIGHWAY  | SOUTHGATE        | WILDER LAKE            | PROPERTY         | UNKNOWN          | MOTOR          |
| 6          | TWP              |                        | DAMAGE           |                  | VEHICLE        |
|            |                  |                        | ONLY             |                  |                |
| GREY ROAD  | SOUTHGATE        | SOUTHGATE              | PROPERTY         | ANIMAL -         | MOTOR          |
| 14         | TWP              | ROAD 22