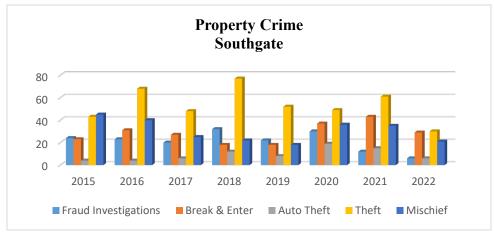

Grey Bruce OPP Report for the Police Services Board

| Property<br>Crime<br>Southgate | 2015 | 2016 | 2017 | 2018 | 2019 | 2020 | 2021 | 2022 |
|--------------------------------|------|------|------|------|------|------|------|------|
| Fraud<br>Investigations        | 24   | 23   | 20   | 32   | 22   | 30   | 12   | 6    |
| Break & Enter                  | 23   | 31   | 27   | 18   | 18   | 37   | 43   | 29   |
| Auto Theft                     | 4    | 4    | 6    | 12   | 8    | 19   | 15   | 6    |
| Theft                          | 43   | 68   | 48   | 77   | 52   | 49   | 61   | 30   |
| Mischief                       | 45   | 40   | 25   | 22   | 18   | 36   | 35   | 21   |