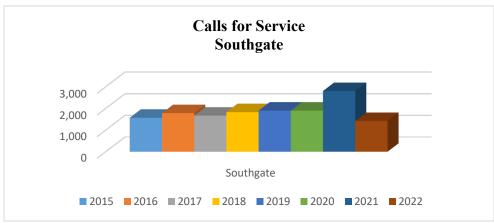

#### **Calls for Service**

|                   | 2015   | 2016   | 2017   | 2018   | 2019   | 2020   | 2021   | 2022   |
|-------------------|--------|--------|--------|--------|--------|--------|--------|--------|
| Southgate         | 1,571  | 1,783  | 1,669  | 1,827  | 1,901  | 1,900  | 2,806  | 1,422  |
| <b>Grey Bruce</b> | 16,742 | 19,979 | 19,302 | 20,598 | 22,308 | 21,415 | 25,517 | 12,544 |