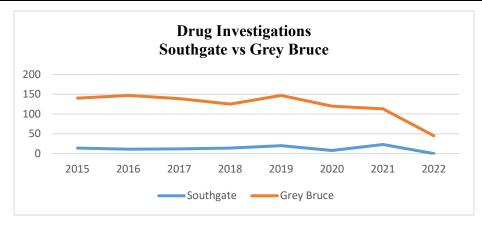

Grey Bruce OPP Report for the Police Services Board

| Drug<br>Investigations | 2015 | 2016 | 2017 | 2018 | 2019 | 2020 | 2021 | 2022 |
|------------------------|------|------|------|------|------|------|------|------|
| Southgate              | 14   | 11   | 12   | 14   | 20   | 8    | 23   | 0    |
| <b>Grey Bruce</b>      | 140  | 147  | 139  | 125  | 147  | 120  | 113  | 45   |