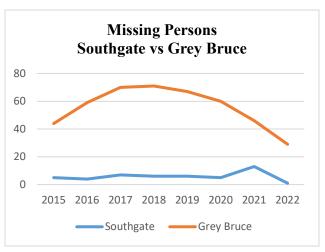

| Other<br>Investigations<br>Southgate | 2015 | 2016 | 2017 | 2018 | 2019 | 2020 | 2021 | 2022 |
|--------------------------------------|------|------|------|------|------|------|------|------|
| Domestic<br>Disputes                 | 41   | 52   | 64   | 64   | 103  | 111  | 115  | 55   |
| Missing<br>Persons                   | 5    | 4    | 7    | 6    | 6    | 5    | 13   | 1    |

| Other<br>Investigations<br>Grey Bruce | 2015 | 2016 | 2017 | 2018 | 2019 | 2020 | 2021 | 2022 |
|---------------------------------------|------|------|------|------|------|------|------|------|
| Domestic<br>Disputes                  | 364  | 442  | 419  | 464  | 585  | 575  | 585  | 234  |
| Missing<br>Persons                    | 44   | 59   | 70   | 71   | 67   | 60   | 46   | 29   |