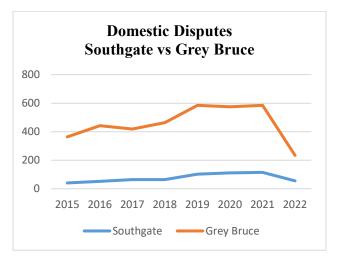

| Other<br>Investigations<br>Southgate | 2015 | 2016 | 2017 | 2018 | 2019 | 2020 | 2021 | 2022 |
|--------------------------------------|------|------|------|------|------|------|------|------|
| Domestic<br>Disputes                 | 41   | 52   | 64   | 64   | 103  | 111  | 115  | 55   |
| Missing<br>Persons                   | 5    | 4    | 7    | 6    | 6    | 5    | 13   | 1    |

| Other<br>Investigations<br>Grey Bruce | 2015 | 2016 | 2017 | 2018 | 2019 | 2020 | 2021 | 2022 |
|---------------------------------------|------|------|------|------|------|------|------|------|
| Domestic<br>Disputes                  | 364  | 442  | 419  | 464  | 585  | 575  | 585  | 234  |
| Missing<br>Persons                    | 44   | 59   | 70   | 71   | 67   | 60   | 46   | 29   |