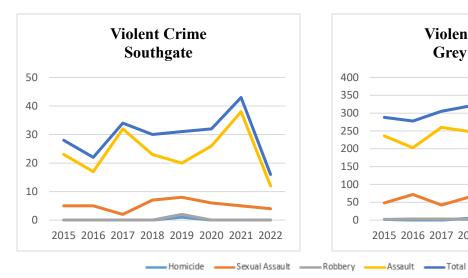

#### Crime

| Violent Crime<br>Southgate | 2015 | 2016 | 2017 | 2018 | 2019 | 2020 | 2021 | 2022 |
|----------------------------|------|------|------|------|------|------|------|------|
| Homicide                   | 0    | 0    | 0    | 0    | 1    | 0    | 0    | 0    |
| Sexual Assault             | 5    | 5    | 2    | 7    | 8    | 6    | 5    | 4    |
| Robbery                    | 0    | 0    | 0    | 0    | 2    | 0    | 0    | 0    |
| Assault                    | 23   | 17   | 32   | 23   | 20   | 26   | 38   | 12   |

| Violent Crime  | 2015 | 2016 | 2017 | 2018 | 2019 | 2020 | 2021 | 2022 |
|----------------|------|------|------|------|------|------|------|------|
| Grey Bruce     |      |      |      |      |      |      |      |      |
| Homicide       | 2    | 0    | 0    | 5    | 1    | 2    | 1    | 0    |
| Sexual Assault | 48   | 72   | 42   | 65   | 61   | 66   | 86   | 29   |
| Robbery        | 2    | 3    | 3    | 2    | 3    | 2    | 5    | 0    |
| Assault        | 236  | 203  | 260  | 248  | 234  | 247  | 246  | 110  |