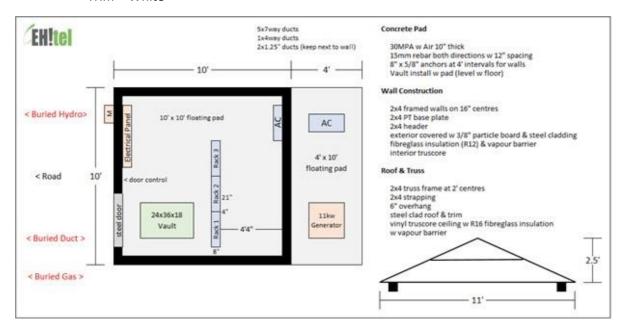

## **POP Layout**

'POP' door is facing the road. A 2-foot buffer between the concrete pad and perimeter fence is to be maintained. 2-foot-wide buffer with Pea stone to be placed around the concrete pad to prevent vegetation and minimize maintenance. Vault is placed in the pad to permit access and store fibre coils.

# **Electrical Requirements**

Contractor to supply and install as follows:

- 100amp metered service.
- Split Air Conditioner (provided by EH!tel) 20amp circuit indoor/outdoor
- 11Kw Generator and auto-mated transfer switch (provided by EH!tel)
- Switched 2 LED 4ft lights ceiling
- 30 amp twist lock receptacle ceiling above rack
- 15 amp receptacles next to door + two on ceiling above rack
- LED exterior light low impact facing down