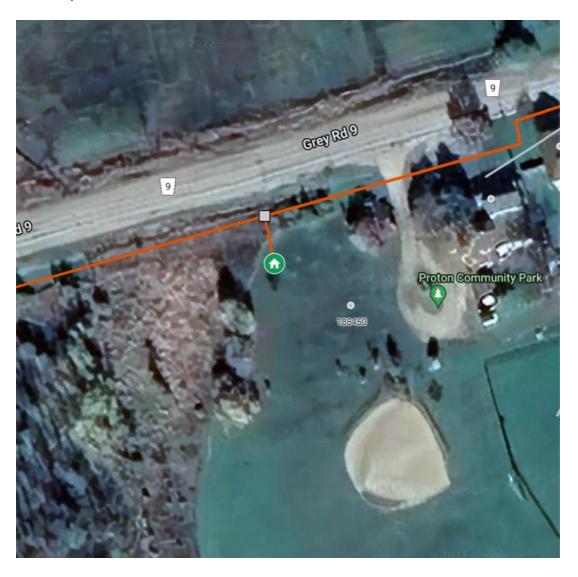

# **Description**

Hopeville 'POP' is proposed to be installed at;

185450 Grey Road 9, Southgate, On NOC 1B0 - Proton Community Park. Proposed approx. 30m west of laneway entrance and approx. 13m from Road allowance.

185450 Grey Road 9 "Hopeville POP" See image below Installation of Conduit from Vault at R.O.W to the 'POP'. Duct size (14mm outer diameter x 10mm inner diameter) terminated at vault at the POP.