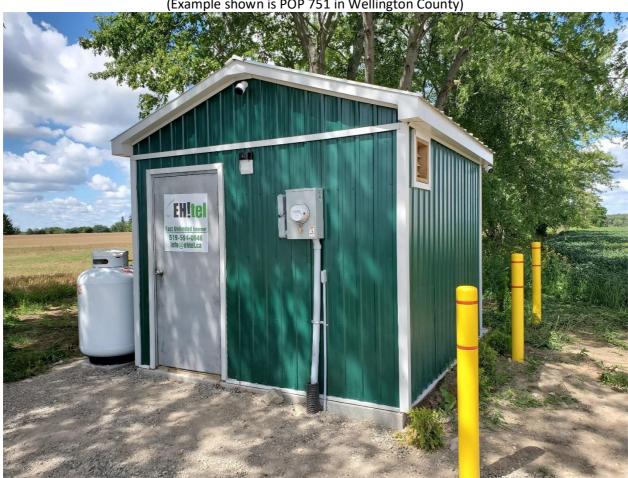

# **SCHEDULE A** Appendix 'A' SITE PLAN FOR 'HOPEVILLE POP'

(Example shown is POP 751 in Wellington County)

## **Access**

At the 'POP', EH!tel will install protective bollards at the corners of the new building structure where required by the Southgate Public Works Manager to protect the EH!tel property from damage. EH!tel will have access availability 24/7.

## **Propane Hookup**

Contractor to supply 450L propane tank and connect a Generator supplied by EH!tel, 11Kw Briggs & Stratton 40592 Fortress.

## **POP Layout**

'POP' door is facing the road. A 2-foot buffer between the concrete pad and perimeter fence is to be maintained. 2-foot-wide buffer with Pea stone to be placed around the concrete pad to prevent vegetation and minimize maintenance. Vault is placed in the pad to permit access and store fibre coils.

EH!tel logo and phone number published on door. 3 outdoor security cameras, 1 interior camera and placard notifying "video surveillance" placed on the building.

#### **Exterior Colour Scheme:**

- Roof White steel Cladding
- Walls Grey/Green (choice available) steel cladding
- Trim White