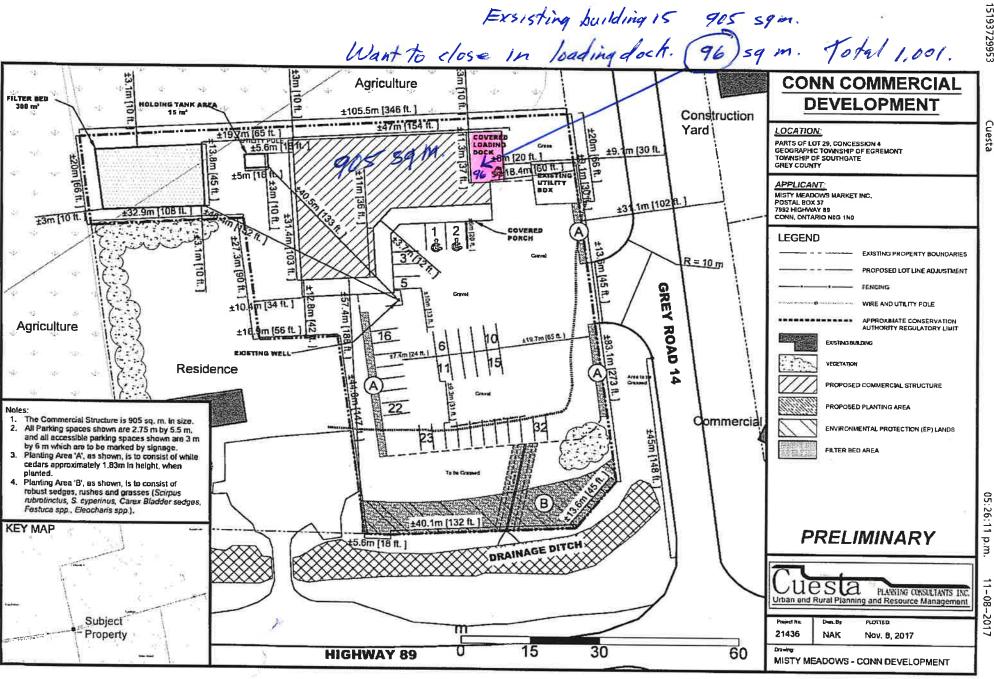

In the event that all fees are not paid in full at the time of submission, the application shall be deemed incomplete.

| Address RR# MT/PREST OFT. 044/66.  Postal Code NDG 210 Telephone Number 5/9-323-378/  *See Note 1  2. Name of Agent* Address Postal Code Telephone Number Manual Proposed: 100 Miles Proposed for the subject land (specify distance from side, rear and front to lines): 100 Miles Proposed for the subject land (specify distance from side, rear and front to lines): 100 Miles Proposed for the subject land (specify distance from side, rear and front to lines): 100 Miles Proposed for the subject land (specify distance from side, rear and front to lines): 100 Miles Proposed for the subject land (specify distance from side, rear and front to lines): 100 Miles Proposed for the subject land (specify distance from side, rear and front to lines): 100 Miles Proposed for the subject land (specify distance from side, rear and front to lines): 100 Miles Proposed for the subject land (specify distance from side, rear and front to lines): 100 Miles Proposed for the subject land (specify distance from side, rear and front to lines): 100 Miles Proposed for the subject land (specify distance from side, rear and front to lines): 100 Miles Proposed for the subject land (specify distance from side, rear and front to lines): 100 Miles Proposed for the subject land (specify distance from side, rear and front lot lines): 100 Miles Proposed for the subject land (specify distance from side, rear and front lot lines): 100 Miles Proposed for the subject land (specify distance from side, rear and front lot lines): 100 Miles Proposed for the subject land (specify distance from side, rear and front lot lines): 100 Miles Proposed for the subject land (specify distance from side, rear and front lot lines): 100 Miles Proposed for the subject land (specify distance from side, rear and front lot lines): 100 Miles Proposed for the subject land (specify distance from side).                                                                  | 1. Name of Owner/Applicant (circ                                              | cle one) *                                              | TER B WINDMAN.                                                   |
|--------------------------------------------------------------------------------------------------------------------------------------------------------------------------------------------------------------------------------------------------------------------------------------------------------------------------------------------------------------------------------------------------------------------------------------------------------------------------------------------------------------------------------------------------------------------------------------------------------------------------------------------------------------------------------------------------------------------------------------------------------------------------------------------------------------------------------------------------------------------------------------------------------------------------------------------------------------------------------------------------------------------------------------------------------------------------------------------------------------------------------------------------------------------------------------------------------------------------------------------------------------------------------------------------------------------------------------------------------------------------------------------------------------------------------------------------------------------------------------------------------------------------------------------------------------------------------------------------------------------------------------------------------------------------------------------------------------------------------------------------------------------------------------------------------------------------------------------------------------------------------------------------------------------------------------------------------------------------------------------------------------------------------------------------------------------------------------------------------------------------------|-------------------------------------------------------------------------------|---------------------------------------------------------|------------------------------------------------------------------|
| *See Note 1  2. Name of Agent*  Address                                                                                                                                                                                                                                                                                                                                                                                                                                                                                                                                                                                                                                                                                                                                                                                                                                                                                                                                                                                                                                                                                                                                                                                                                                                                                                                                                                                                                                                                                                                                                                                                                                                                                                                                                                                                                                                                                                                                                                                                                                                                                        | Address RR#1 M                                                                | TIFOREST. OMT.                                          | 044166.                                                          |
| 2. Name of Agent*  Address  Postal Code Telephone Number                                                                                                                                                                                                                                                                                                                                                                                                                                                                                                                                                                                                                                                                                                                                                                                                                                                                                                                                                                                                                                                                                                                                                                                                                                                                                                                                                                                                                                                                                                                                                                                                                                                                                                                                                                                                                                                                                                                                                                                                                                                                       | Postal Code NOG 210                                                           | Telephone Number _                                      | 519-323-378/                                                     |
| Postal Code Telephone Number                                                                                                                                                                                                                                                                                                                                                                                                                                                                                                                                                                                                                                                                                                                                                                                                                                                                                                                                                                                                                                                                                                                                                                                                                                                                                                                                                                                                                                                                                                                                                                                                                                                                                                                                                                                                                                                                                                                                                                                                                                                                                                   | *See Note 1                                                                   |                                                         |                                                                  |
| Postal Code Telephone Number                                                                                                                                                                                                                                                                                                                                                                                                                                                                                                                                                                                                                                                                                                                                                                                                                                                                                                                                                                                                                                                                                                                                                                                                                                                                                                                                                                                                                                                                                                                                                                                                                                                                                                                                                                                                                                                                                                                                                                                                                                                                                                   | 2. Name of Agent*                                                             |                                                         |                                                                  |
| ** See Note 2  3. Nature and extent of relief applied for:                                                                                                                                                                                                                                                                                                                                                                                                                                                                                                                                                                                                                                                                                                                                                                                                                                                                                                                                                                                                                                                                                                                                                                                                                                                                                                                                                                                                                                                                                                                                                                                                                                                                                                                                                                                                                                                                                                                                                                                                                                                                     | Address                                                                       |                                                         |                                                                  |
| 3. Nature and extent of relief applied for:                                                                                                                                                                                                                                                                                                                                                                                                                                                                                                                                                                                                                                                                                                                                                                                                                                                                                                                                                                                                                                                                                                                                                                                                                                                                                                                                                                                                                                                                                                                                                                                                                                                                                                                                                                                                                                                                                                                                                                                                                                                                                    | Postal Code                                                                   | Telephone Number                                        |                                                                  |
| 4. Why is it not possible to comply with the provisions of the by-law? Exceeded  Ag footage  5. Legal description of subject land (registered plan number and lot number or other legal description, and, where applicable, street and street number):  Part for 19, Concession 4 Southgate  4. Dimensions of land affected in metric units:  Frontage:  Area:  Depth:  Width of Street:  7. Particulars of all buildings and structures on or proposed for the subject land (specify in metric units) the ground floor area, gross floor area, number of storeys, width length, height, etc.):  Existing:  Invend floor area 905 59 m  Invended floor area 905 50 m  Invended floor 905 60 m  Invended flo |                                                                               |                                                         |                                                                  |
| 4. Why is it not possible to comply with the provisions of the by-law?                                                                                                                                                                                                                                                                                                                                                                                                                                                                                                                                                                                                                                                                                                                                                                                                                                                                                                                                                                                                                                                                                                                                                                                                                                                                                                                                                                                                                                                                                                                                                                                                                                                                                                                                                                                                                                                                                                                                                                                                                                                         | 3. Nature and extent of relief ap                                             | oplied for: Permis                                      | to close in                                                      |
| 5. Legal description of subject land (registered plan number and lot number or other legal description, and, where applicable, street and street number):  Part Lot 19, Concession 4 Southquit  6. Dimensions of land affected in metric units:  Frontage:  Area:  Depth:  Width of Street:  7. Particulars of all buildings and structures on or proposed for the subject land (specify in metric units) the ground floor area, gross floor area, number of storeys, width length, height, etc.):  Existing:  Sound floor area 905 59 m.  1244  Proposed:  1244  Proposed:  Sound floor area floor area for the subject land (specify area for the subject land (specify for the subject  |                                                                               |                                                         |                                                                  |
| legal description, and, where applicable, street and street number):  Part Lot 19, Concession 4 Southquite  6. Dimensions of land affected in metric units:  Frontage:  Area:  Depth:  Width of Street:  7. Particulars of all buildings and structures on or proposed for the subject land (specify in metric units) the ground floor area, gross floor area, number of storeys, width length, height, etc.):  Existing:  Location of all buildings and structures on or proposed for the subject land (specify of the subje |                                                                               |                                                         |                                                                  |
| 6. Dimensions of land affected in metric units:  Frontage:  Area:  Depth:  Width of Street:  7. Particulars of all buildings and structures on or proposed for the subject land (specify in metric units) the ground floor area, gross floor area, number of storeys, width length, height, etc.):  Existing:  Thouad floor area 905 59 m  2nd storey 339 59 m.  1244  Proposed:  Close in open wading dock area  96 59 m  8. Location of all buildings and structures on or proposed for the subject land (specify                                                                                                                                                                                                                                                                                                                                                                                                                                                                                                                                                                                                                                                                                                                                                                                                                                                                                                                                                                                                                                                                                                                                                                                                                                                                                                                                                                                                                                                                                                                                                                                                            | 5. Legal description of subject la legal description, and, where Part Lot 29. | applicable, street and str                              | reet number):                                                    |
| Proposed:  Area:  Width of Street:  7. Particulars of all buildings and structures on or proposed for the subject land (specify in metric units) the ground floor area, gross floor area, number of storeys, width length, height, etc.):  Existing:    Sound floor area   905   59 m                                                                                                                                                                                                                                                                                                                                                                                                                                                                                                                                                                                                                                                                                                                                                                                                                                                                                                                                                                                                                                                                                                                                                                                                                                                                                                                                                                                                                                                                                                                                                                                                                                                                                                                                                                                                                                          |                                                                               |                                                         | S. mark                                                          |
| 7. Particulars of all buildings and structures on or proposed for the subject land (specify in metric units) the ground floor area, gross floor area, number of storeys, width length, height, etc.):  Existing:    Downd floor area 905 59 m                                                                                                                                                                                                                                                                                                                                                                                                                                                                                                                                                                                                                                                                                                                                                                                                                                                                                                                                                                                                                                                                                                                                                                                                                                                                                                                                                                                                                                                                                                                                                                                                                                                                                                                                                                                                                                                                                  | Frontage:                                                                     |                                                         | New mays.                                                        |
| in metric units) the ground floor area, gross floor area, number of storeys, width length, height, etc.):  Existing:    Downd floor area 905 59 m                                                                                                                                                                                                                                                                                                                                                                                                                                                                                                                                                                                                                                                                                                                                                                                                                                                                                                                                                                                                                                                                                                                                                                                                                                                                                                                                                                                                                                                                                                                                                                                                                                                                                                                                                                                                                                                                                                                                                                              | Depth:                                                                        | Width of Street:                                        |                                                                  |
| Proposed: Sq m.    1244   Proposed: Sq m.   1244   Proposed: Sq m.   1244   Proposed: Sq m.   1244   Proposed: Sq m.   1244   Proposed: Sq m.                                                                                                                                                                                                                                                                                                                                                                                                                                                                                                                                                                                                                                                                                                                                                                                                                                                                                                                                                                                                                                                                                                                                                                                                                                                                                                                                                                                                                                                                                                                                                                                                                                                                                                                                                                                                                                                                                                                                                                                  | in metric units) the grour                                                    | d structures on or propos<br>nd floor area, gross floor | sed for the subject land (specify area, number of storeys, width |
| Proposed: Close in open loading dock area  96 59 m  8. Location of all buildings and structures on or proposed for the subject land (specify                                                                                                                                                                                                                                                                                                                                                                                                                                                                                                                                                                                                                                                                                                                                                                                                                                                                                                                                                                                                                                                                                                                                                                                                                                                                                                                                                                                                                                                                                                                                                                                                                                                                                                                                                                                                                                                                                                                                                                                   | ,                                                                             |                                                         |                                                                  |
| Proposed: Close in open loading dock area  96 59 m  8. Location of all buildings and structures on or proposed for the subject land (specify                                                                                                                                                                                                                                                                                                                                                                                                                                                                                                                                                                                                                                                                                                                                                                                                                                                                                                                                                                                                                                                                                                                                                                                                                                                                                                                                                                                                                                                                                                                                                                                                                                                                                                                                                                                                                                                                                                                                                                                   | 2 nd sto                                                                      | rey 339                                                 | 59 m.                                                            |
| 8. Location of all buildings and structures on or proposed for the subject land (specify                                                                                                                                                                                                                                                                                                                                                                                                                                                                                                                                                                                                                                                                                                                                                                                                                                                                                                                                                                                                                                                                                                                                                                                                                                                                                                                                                                                                                                                                                                                                                                                                                                                                                                                                                                                                                                                                                                                                                                                                                                       |                                                                               |                                                         |                                                                  |
| 8. Location of all buildings and structures on or proposed for the subject land (specify                                                                                                                                                                                                                                                                                                                                                                                                                                                                                                                                                                                                                                                                                                                                                                                                                                                                                                                                                                                                                                                                                                                                                                                                                                                                                                                                                                                                                                                                                                                                                                                                                                                                                                                                                                                                                                                                                                                                                                                                                                       | Proposed: Close                                                               | in open to                                              | ading dock area                                                  |
|                                                                                                                                                                                                                                                                                                                                                                                                                                                                                                                                                                                                                                                                                                                                                                                                                                                                                                                                                                                                                                                                                                                                                                                                                                                                                                                                                                                                                                                                                                                                                                                                                                                                                                                                                                                                                                                                                                                                                                                                                                                                                                                                | 22 37                                                                         | 96 59 m                                                 |                                                                  |
| Existing:                                                                                                                                                                                                                                                                                                                                                                                                                                                                                                                                                                                                                                                                                                                                                                                                                                                                                                                                                                                                                                                                                                                                                                                                                                                                                                                                                                                                                                                                                                                                                                                                                                                                                                                                                                                                                                                                                                                                                                                                                                                                                                                      | distance from side, rear a                                                    | and front lot lines):                                   | See majo                                                         |
| Proposed:                                                                                                                                                                                                                                                                                                                                                                                                                                                                                                                                                                                                                                                                                                                                                                                                                                                                                                                                                                                                                                                                                                                                                                                                                                                                                                                                                                                                                                                                                                                                                                                                                                                                                                                                                                                                                                                                                                                                                                                                                                                                                                                      |                                                                               |                                                         |                                                                  |