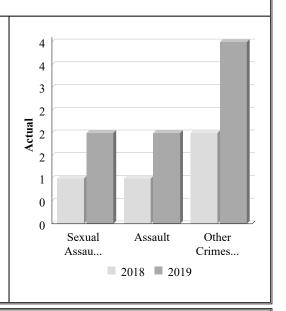

#### **Police Services Board Report for Township of Southgate**

Records Management System July to August - 2019

| Violent Crime                    |      |          |             |      |          |             |
|----------------------------------|------|----------|-------------|------|----------|-------------|
| Actual                           | Jı   | ıly to A | ugust       | Ye   | ear to D |             |
|                                  | 2018 | 2019     | %<br>Change | 2018 | 2019     | %<br>Change |
| Murder                           | 0    | 0        |             | 0    | 0        |             |
| Other Offences Causing<br>Death  | 0    | 0        |             | 0    | 0        |             |
| Attempted Murder                 | 0    | 0        |             | 0    | 0        | -           |
| Sexual Assault                   | 1    | 2        | 100.0%      | 6    | 7        | 16.7%       |
| Assault                          | 1    | 2        | 100.0%      | 9    | 12       | 33.3%       |
| Abduction                        | 0    | 0        |             | 0    | 0        |             |
| Robbery                          | 0    | 0        |             | 0    | 1        | -           |
| Other Crimes Against a<br>Person | 2    | 4        | 100.0%      | 7    | 14       | 100.0%      |
| Total                            | 4    | 8        | 100.0%      | 22   | 34       | 54.5%       |