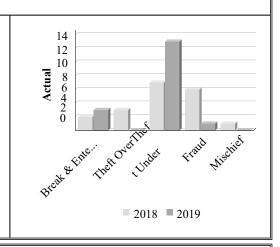

#### **Property Crime**

| Actual            | Ju   | ly to A | ugust   | Year to Date - August |      |        |  |  |
|-------------------|------|---------|---------|-----------------------|------|--------|--|--|
|                   | 2018 |         |         | 2018                  | 2019 | %      |  |  |
|                   |      |         | Change  |                       |      | Change |  |  |
| Arson             | 0    | 0       |         | 0                     | 0    |        |  |  |
| Break & Enter     | 2    | 3       | 50.0%   | 7                     | 12   | 71.4%  |  |  |
| Theft Over        | 3    | 0       | -100.0% | 9                     | 5    | -44.4% |  |  |
| Theft Under       | 7    | 13      | 85.7%   | 27                    | 25   | -7.4%  |  |  |
| Have Stolen Goods | 0    | 0       |         | 0                     | 2    |        |  |  |
| Fraud             | 6    | 1       | -83.3%  | 18                    | 7    | -61.1% |  |  |
| Mischief          | 1    | 0       | -100.0% | 9                     | 9    | 0.0%   |  |  |
| Total             | 19   | 17      | -10.5%  | 70                    | 60   | -14.3% |  |  |