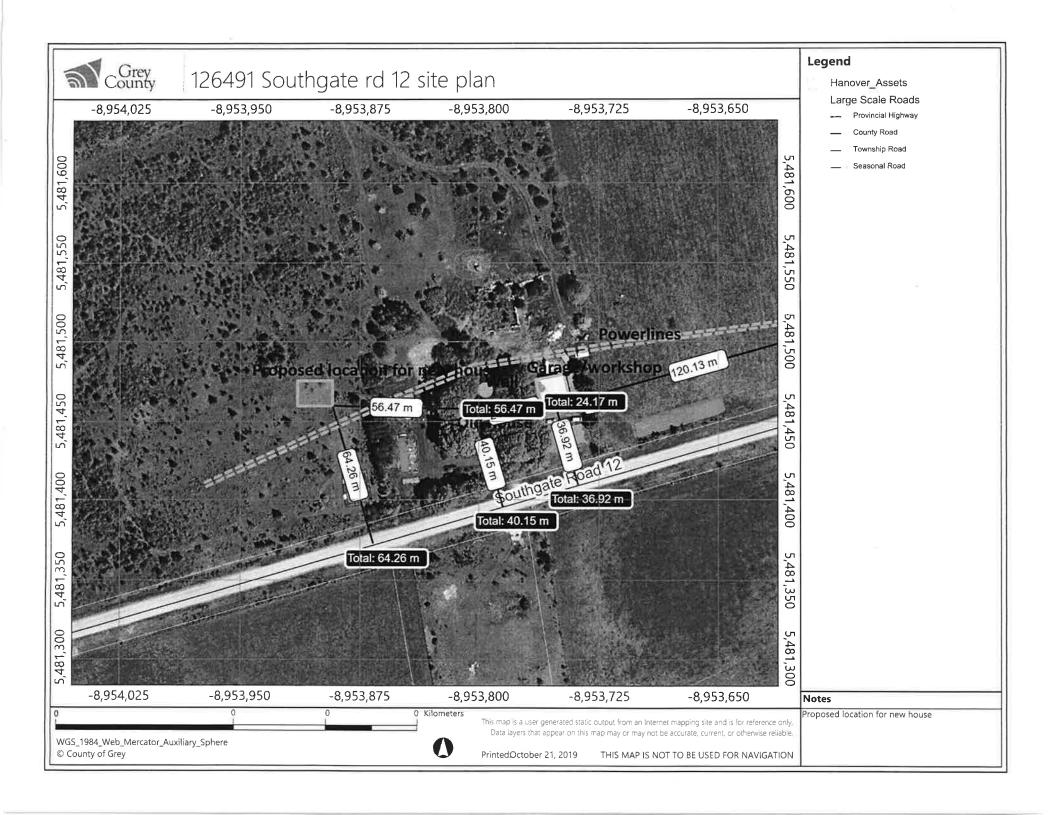

In the event that all fees are not paid in full at the time of submission, the application shall be deemed incomplete.

Township of Southgate

IAN 1 3 2020

|    | Address 12649/ Southgate Rd. 17.                                                                                                                                                                                                 |
|----|----------------------------------------------------------------------------------------------------------------------------------------------------------------------------------------------------------------------------------|
|    | Address 12.6491 Southgate Rd. 17.  Postal Code NOC-180 Telephone Number 519 387-8123 /519 877-0813                                                                                                                               |
|    | *See Note 1                                                                                                                                                                                                                      |
|    | 2. Name of Agent*                                                                                                                                                                                                                |
| 1  | Address                                                                                                                                                                                                                          |
| ı  | Postal Code Telephone Number                                                                                                                                                                                                     |
|    | ** See Note 2                                                                                                                                                                                                                    |
|    | 3. Nature and extent of relief applied for: Move building site                                                                                                                                                                   |
|    | back 25 m from where by-law allows                                                                                                                                                                                               |
| 4  | 4. Why is it not possible to comply with the provisions of the by-law? <u>location</u>                                                                                                                                           |
| 4  | of Hydro easement and large trees - See attached No<br>AND W                                                                                                                                                                     |
| •  | legal description, and, where applicable, street and street number):                                                                                                                                                             |
|    | S1/2 Lot 34 conc. 9                                                                                                                                                                                                              |
|    | PIN# 37270 0097                                                                                                                                                                                                                  |
| e  | 5. Dimensions of land affected in metric units:                                                                                                                                                                                  |
| F  | Frontage: 406 M Area: 204218 m <sup>2</sup>                                                                                                                                                                                      |
| [  | Depth: 503 m Width of Street: 7.5 m                                                                                                                                                                                              |
| 7  | <ol> <li>Particulars of all buildings and structures on or proposed for the subject land (specify,<br/>in metric units) the ground floor area, gross floor area, number of storeys, width,<br/>length, height, etc.):</li> </ol> |
| E  | existing: Garage Workshop - 148.6 m2, single storey, 12.2 mx 12.2 m,                                                                                                                                                             |
|    | height = 6 m                                                                                                                                                                                                                     |
| 1  | old House - 135m2, 2 olorey, gross 135m2, 8.4m x 6.4m                                                                                                                                                                            |
| Ρ  | Proposed: House 152.26 m2 single storey 10.4 x 14.64                                                                                                                                                                             |
|    | neight 5m apprx.                                                                                                                                                                                                                 |
|    | V                                                                                                                                                                                                                                |
| 8  | 3. Location of all buildings and structures on or proposed for the subject land (specify distance from side, rear and front lot lines):                                                                                          |
| F  | Existing: Garage - 27 m                                                                                                                                                                                                          |
|    | Storage Old house 30m                                                                                                                                                                                                            |
| 10 | - to ad Into more on the                                                                                                                                                                                                         |
|    | Proposed: House 54.25 M                                                                                                                                                                                                          |