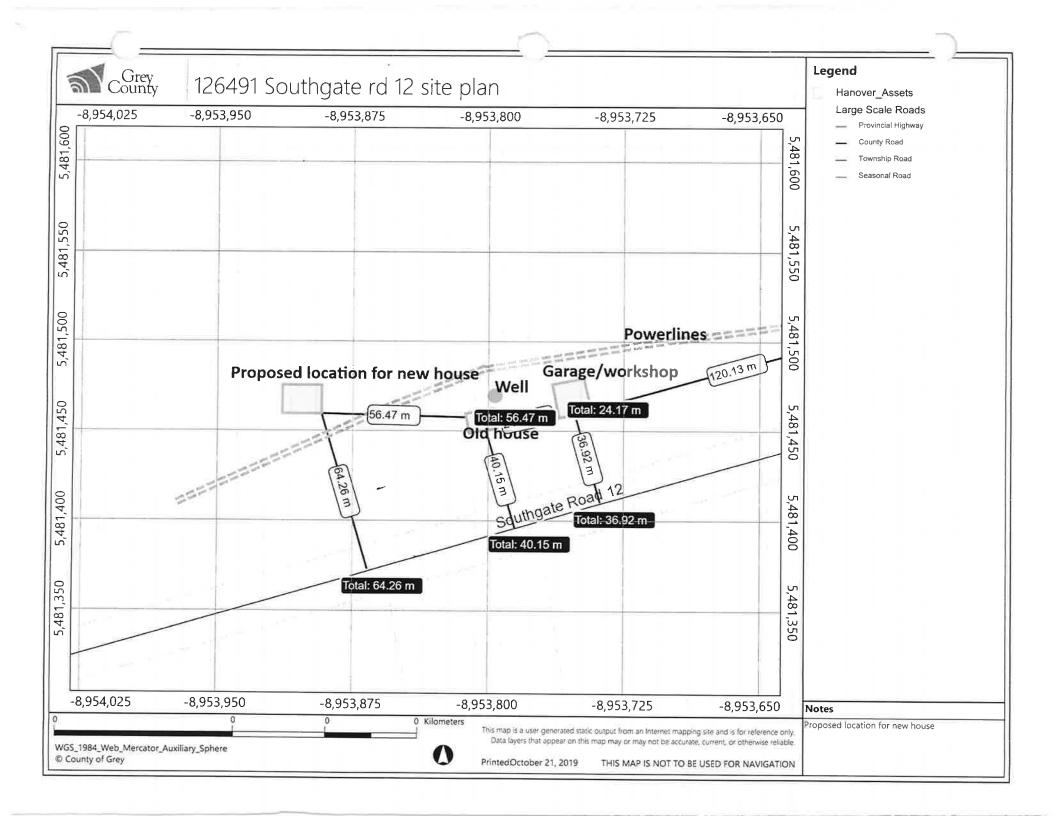

In the event that all fees are not paid in full at the time of submission, the application shall be deemed incomplete.

Township of Southgate

IAN 1 3 2020

|    | Address 12649/ Southgate Rd. 17.                                                                                                                                                                                                 |
|----|----------------------------------------------------------------------------------------------------------------------------------------------------------------------------------------------------------------------------------|
|    | Address 12.6491 Southgate Rd. 17.  Postal Code NOC-180 Telephone Number 519 387-8123 /519 877-0813                                                                                                                               |
|    | *See Note 1                                                                                                                                                                                                                      |
|    | 2. Name of Agent*                                                                                                                                                                                                                |
| 1  | Address                                                                                                                                                                                                                          |
| ı  | Postal Code Telephone Number                                                                                                                                                                                                     |
|    | ** See Note 2                                                                                                                                                                                                                    |
|    | 3. Nature and extent of relief applied for: Move building site                                                                                                                                                                   |
|    | back 25 m from where by-law allows                                                                                                                                                                                               |
| 4  | 4. Why is it not possible to comply with the provisions of the by-law? <u>location</u>                                                                                                                                           |
| 4  | of Hydro easement and large trees - See attached No<br>AND W                                                                                                                                                                     |
| •  | legal description, and, where applicable, street and street number):                                                                                                                                                             |
|    | S1/2 Lot 34 conc. 9                                                                                                                                                                                                              |
|    | PIN# 37270 0097                                                                                                                                                                                                                  |
| e  | 5. Dimensions of land affected in metric units:                                                                                                                                                                                  |
| F  | Frontage: 406 M Area: 204218 m <sup>2</sup>                                                                                                                                                                                      |
| [  | Depth: 503 m Width of Street: 7.5 m                                                                                                                                                                                              |
| 7  | <ol> <li>Particulars of all buildings and structures on or proposed for the subject land (specify,<br/>in metric units) the ground floor area, gross floor area, number of storeys, width,<br/>length, height, etc.):</li> </ol> |
| E  | existing: Garage Workshop - 148.6 m2, single storey, 12.2 mx 12.2 m,                                                                                                                                                             |
|    | height = 6 m                                                                                                                                                                                                                     |
| 1  | old House - 135m2, 2 olorey, gross 135m2, 8.4m x 6.4m                                                                                                                                                                            |
| Ρ  | Proposed: House 152.26 m2 single storey 10.4 x 14.64                                                                                                                                                                             |
|    | neight 5m apprx.                                                                                                                                                                                                                 |
|    | V                                                                                                                                                                                                                                |
| 8  | 3. Location of all buildings and structures on or proposed for the subject land (specify distance from side, rear and front lot lines):                                                                                          |
| F  | Existing: Garage - 27 m                                                                                                                                                                                                          |
|    | Storage Old house 30m                                                                                                                                                                                                            |
| 10 | - to ad Into more on the                                                                                                                                                                                                         |
|    | Proposed: House 54.25 M                                                                                                                                                                                                          |