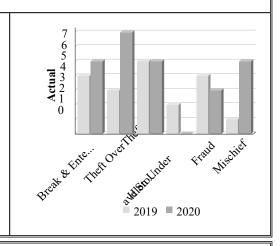

#### **Property Crime**

| Actual            | Jan  | uary to   | March   | Year to Date - March |      |         |  |
|-------------------|------|-----------|---------|----------------------|------|---------|--|
|                   | 2019 | 2019 2020 |         | 2019                 | 2020 | %       |  |
|                   |      |           | Change  |                      |      | Change  |  |
| Arson             | 0    | 0         |         | 0                    | 0    |         |  |
| Break & Enter     | 4    | 5         | 25.0%   | 4                    | 5    | 25.0%   |  |
| Theft Over        | 3    | 7         | 133.3%  | 3                    | 7    | 133.3%  |  |
| Theft Under       | 5    | 5         | 0.0%    | 5                    | 5    | 0.0%    |  |
| Have Stolen Goods | 2    | 0         | -100.0% | 2                    | 0    | -100.0% |  |
| Fraud             | 4    | 3         | -25.0%  | 4                    | 3    | -25.0%  |  |
| Mischief          | 1    | 5         | 400.0%  | 1                    | 5    | 400.0%  |  |
| Total             | 19   | 25        | 31.6%   | 19                   | 25   | 31.6%   |  |