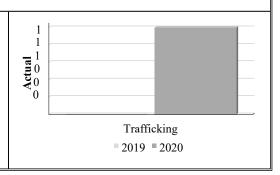

#### **Drug Crime**

| Actual                     | Janı        | ary to | March  | Year to Date - March |      |        |  |
|----------------------------|-------------|--------|--------|----------------------|------|--------|--|
|                            | 2019 2020 % |        |        | 2019                 | 2020 | %      |  |
|                            |             |        | Change |                      |      | Change |  |
| Possession                 | 0           | 0      | -      | 0                    | 0    |        |  |
| Trafficking                | 0           | 1      | 1      | 0                    | 1    |        |  |
| Importation and Production | 0           | 0      | -      | 0                    | 0    |        |  |
| Total                      | 0           | 1      |        | 0                    | 1    |        |  |