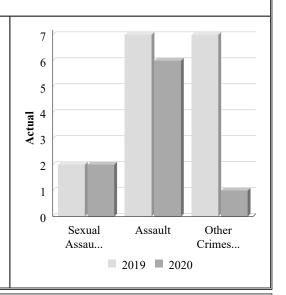

#### **Police Services Board Report for Township of Southgate**

Records Management System January to March - 2020

| Viol | lent | Crime |
|------|------|-------|
|      |      |       |

| Actual                           | Jan  | uary to     | March  | Year to Date - March |      |        |  |  |  |  |
|----------------------------------|------|-------------|--------|----------------------|------|--------|--|--|--|--|
|                                  | 2019 | 2019 2020 % |        |                      | 2020 | %      |  |  |  |  |
|                                  |      |             | Change |                      |      | Change |  |  |  |  |
| Murder                           | 0    | 0           |        | 0                    | 0    |        |  |  |  |  |
| Other Offences Causing<br>Death  | 0    | 0           |        | 0                    | 0    |        |  |  |  |  |
| Attempted Murder                 | 0    | 0           |        | 0                    | 0    | 1      |  |  |  |  |
| Sexual Assault                   | 2    | 2           | 0.0%   | 2                    | 2    | 0.0%   |  |  |  |  |
| Assault                          | 7    | 6           | -14.3% | 7                    | 6    | -14.3% |  |  |  |  |
| Abduction                        | 0    | 0           |        | 0                    | 0    | 1      |  |  |  |  |
| Robbery                          | 0    | 0           |        | 0                    | 0    |        |  |  |  |  |
| Other Crimes Against a<br>Person | 7    | 1           | -85.7% | 7                    | 1    | -85.7% |  |  |  |  |
| Total                            | 16   | 9           | -43.8% | 16                   | 9    | -43.8% |  |  |  |  |