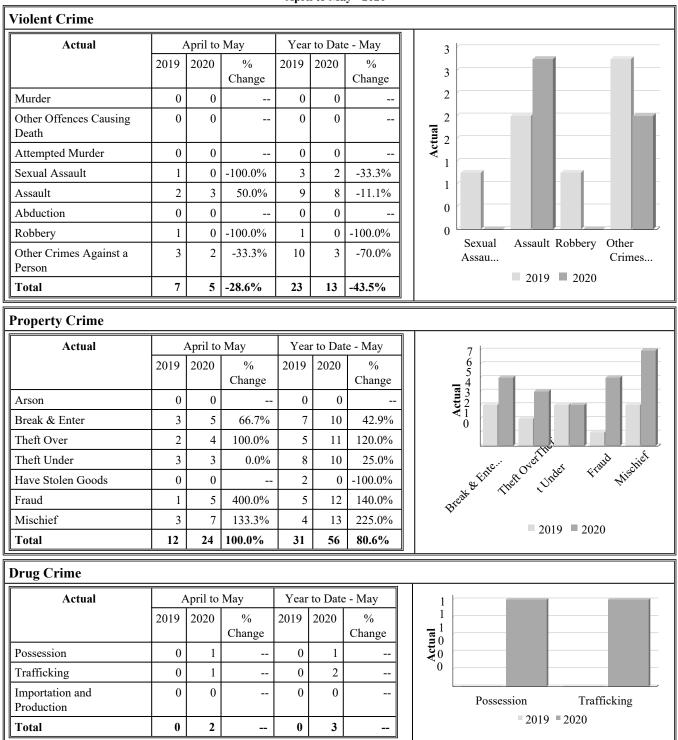

#### Police Services Board Report for Township of Southgate Records Management System April to May - 2020

| Clearance Rate                      |              |       |            |                    |       |            |            |         |                  |             |
|-------------------------------------|--------------|-------|------------|--------------------|-------|------------|------------|---------|------------------|-------------|
| Clearance Rate                      | April to May |       |            | Year to Date - May |       |            | 100%       |         |                  |             |
|                                     | 2019         | 2020  | Difference | 2019               | 2020  | Difference | 80%        |         |                  |             |
| Violent Crime                       | 85.7%        | 60.0% | -25.7%     | 78.3%              | 61.5% | -16.7%     | 60%<br>40% |         | [                |             |
| Property Crime                      | 8.3%         | 25.0% | 16.7%      | 16.1%              | 21.4% | 5.3%       | 20%        |         |                  | -           |
| Drug Crime                          |              | 0.0%  |            |                    | 0.0%  |            | 0%         | Violent | Property         | Total       |
| Total (Violent,<br>Property & Drug) | 42.9%        | 31.2% | -11.6%     | 47.5%              | 28.8% | -18.7%     |            | Crim    | Cri<br>2019 2020 | (Viole<br>) |